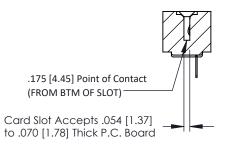

**Mounting Option** #4-40 Unified Threaded Inserts **Contact Detail** 

PC Tail .046x.013(1.17x0.33) - Tail LG=.213(5.41) .156 [3.96] Contact Spacing x .200 [5.08] Row Spacing

THIS IS A C.A.D. GENERATED DRAWING DO NOT MAKE MANUAL REVISIONS TO MASTER.