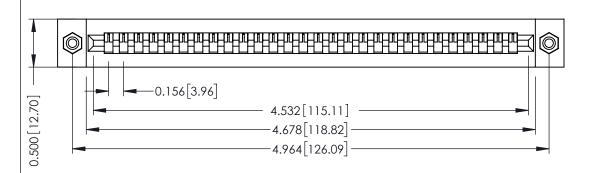

**Mounting Option** #4-40 Unified Threaded Inserts **Contact Detail** 

PC Tail .046x.013(1.17x0.33) - Tail LG=.213(5.41) .156 [3.96] Contact Spacing x .200 [5.08] Row Spacing

THIS IS A C.A.D. GENERATED DRAWING DO NOT MAKE MANUAL REVISIONS TO MASTER.