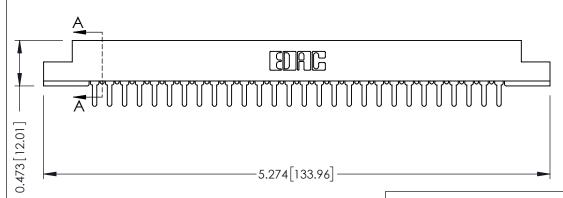

## **SECTION A-A**

**See Accompanying Pages for:** 

- **Contact Bend Details**
- **Mounting Options**

307 / 357 Card Edge Connector Part Number: 357-028-425-108

**EDAC INC** TORONTO, ONTARIO CANADA

THESE DRAWINGS AND SPECIFICATIONS ARE THE PROPERTY OF EDAC INC.,AND SHALL NOT BE REPRODUCED, OR COPIED OR USED AS THE BASIS FOR THE MANUFACTURE OR SALE OF APPARATUS WITHOUT WRITTEN PERMISSION.