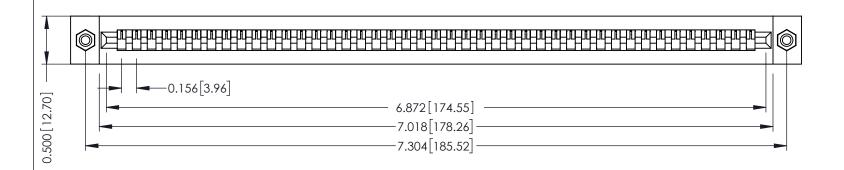

**Mounting Option** #4-40 Unified Threaded Inserts **Contact Detail** 

Wire Wrap .046x.013(1.17x0.33) - Tail LG=.708(17.98) .156 [3.96] Contact Spacing x .200 [5.08] Row Spacing

THIS IS A C.A.D. GENERATED DRAWING DO NOT MAKE MANUAL REVISIONS TO MASTER.