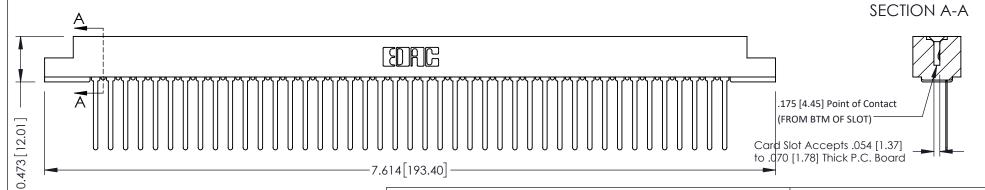

**Mounting Option** #4-40 Unified Threaded Inserts **Contact Detail** 

Wire Wrap .046x.013(1.17x0.33) - Tail LG=.708(17.98) .156 [3.96] Contact Spacing x .200 [5.08] Row Spacing

THIS IS A C.A.D. GENERATED DRAWING DO NOT MAKE MANUAL REVISIONS TO MASTER.