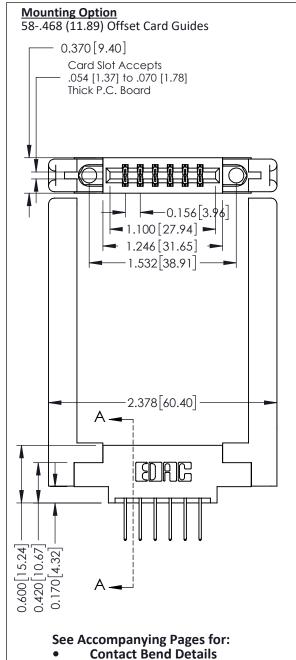

**Mounting Options** 

**Contact Detail** 

523-P.C. Tail .025 Sq.(0.64 Sq.) - Tail LG=.390(9.91) .156 [3.96] Contact Spacing x .200 [5.08] Row Spacing

THIS IS A C.A.D. GENERATED DRAWING DO NOT MAKE MANUAL REVISIONS TO MASTER.

ISSUE NUMBER

ORIGINAL

Point of Contact A-A SECTION Card Slot 0.330 [8.38] 0.160[4.06]

337 / 387 Series Card Edge Connector Part Number: 387-012-523-858

**EDAC INC** TORONTO, ONTARIO CANADA

THESE DRAWINGS AND SPECIFICATIONS ARE THE PROPERTY OF EDAC INC.,AND SHALL NOT BE REPRODUCED, OR COPIED OR USED AS THE BASIS FOR THE MANUFACTURE OR SALE OF APPARATUS WITHOUT WRITTEN PERMISSION.

| DRAWN: J.LEE   | DATE: OCT. 06/09 |               |  |
|----------------|------------------|---------------|--|
| CHECKED:       | DATE:            |               |  |
| SCALE: NTS     | SHEET            | 1 <b>OF</b> 3 |  |
| DRAWING NUMBER |                  | ISSUE         |  |
| 337 Assembly   |                  | 1             |  |