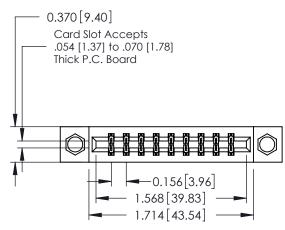

## 0.250[6.35] 0.600[15.24]

**See Accompanying Pages for:** 

- **Contact Bend Details**
- **Mounting Options**

| 337 / 387 Series Card Edge Connector |
|--------------------------------------|
| Part Number: 387-018-523-207         |