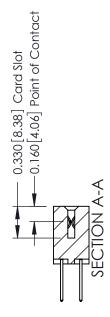

ISSUE NUMBER

ORIGINAL

1

| 337 / 387 Series Card Edge                                            | ACAD REFERENCE NO.                                                                                                                                                                               | 337 ENG MASTER |                  |               |
|-----------------------------------------------------------------------|--------------------------------------------------------------------------------------------------------------------------------------------------------------------------------------------------|----------------|------------------|---------------|
| Contact Bend Detail                                                   | 3                                                                                                                                                                                                |                | DATE: OCT. 06/09 |               |
| Corridor Beria Delaii                                                 |                                                                                                                                                                                                  | CHECKED:       |                  |               |
| EDAC INC TORONTO, ONTARIO CANADA YOUR CONNECTION TO QUALITY & SERVICE | THESE DRAWINGS AND SPECIFICATIONS ARE THE PROPERTY OF EDAC INC.,AND SHALL NOT BE REPRODUCED, OR COPIED OR USED AS THE BASIS FOR THE MANUFACTURE OR SALE OF APPARATUS WITHOUT WRITTEN PERMISSION. | SCALE: NTS     | SHEET            | 2 <b>OF</b> 3 |
|                                                                       |                                                                                                                                                                                                  | DRAWING NUMBER |                  | ISSUE         |
|                                                                       |                                                                                                                                                                                                  | 337 Assembly   |                  | 1             |