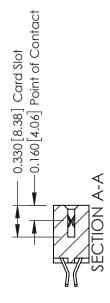

ISSUE NUMBER

ORIGINAL

1

| 337 / 387 Series Card Edge                                            | ACAD REFERENCE NO.                                                                                                                                                                              | 337 ENG MASTER |                  |               |
|-----------------------------------------------------------------------|-------------------------------------------------------------------------------------------------------------------------------------------------------------------------------------------------|----------------|------------------|---------------|
| Contact Bend Detail                                                   |                                                                                                                                                                                                 | DRAWN: J.LEE   | DATE: OCT. 06/09 |               |
|                                                                       |                                                                                                                                                                                                 | CHECKED:       | DATE:            |               |
| EDAC INC TORONTO, ONTARIO CANADA YOUR CONNECTION TO QUALITY & SERVICE | THESE DRAWINGS AND SPECIFICATIONS ARE THE PROPERTY OF EDAC INC.,AND SHALL NOT BE REPRODUCED,OR COPIED OR USED AS THE BASIS FOR THE MANUFACTURE OR SALE OF APPARATUS WITHOUT WRITTEN PERMISSION. | SCALE: NTS     | SHEET            | 2 <b>OF</b> 3 |
|                                                                       |                                                                                                                                                                                                 | DRAWING NUMBER |                  | ISSUE         |
|                                                                       |                                                                                                                                                                                                 | 337 Assembly   |                  | 1             |