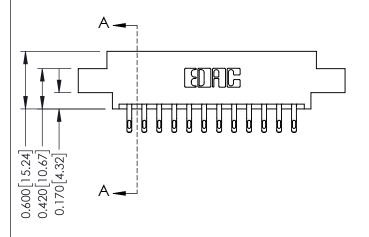

## **Mounting Option** 02-.128 (3.25) Dia. Mounting Holes .156 [3.96] Contact Spacing x .200 [5.08] Row Spacing - 0.370[9.40] Card Slot Accepts .054 [1.37] to .070 [1.78] Thick P.C. Board -0.156[3.96] 2.036[51.71]

2.182[55.42]

**Contact Detail** THIS IS A C.A.D. GENERATED DRAWING 555-Extender Board Bend (Code 500 Contacts) DO NOT MAKE MANUAL REVISIONS TO MASTER.

ISSUE NUMBER

ORIGINAL

1

**See Accompanying Pages for:** 