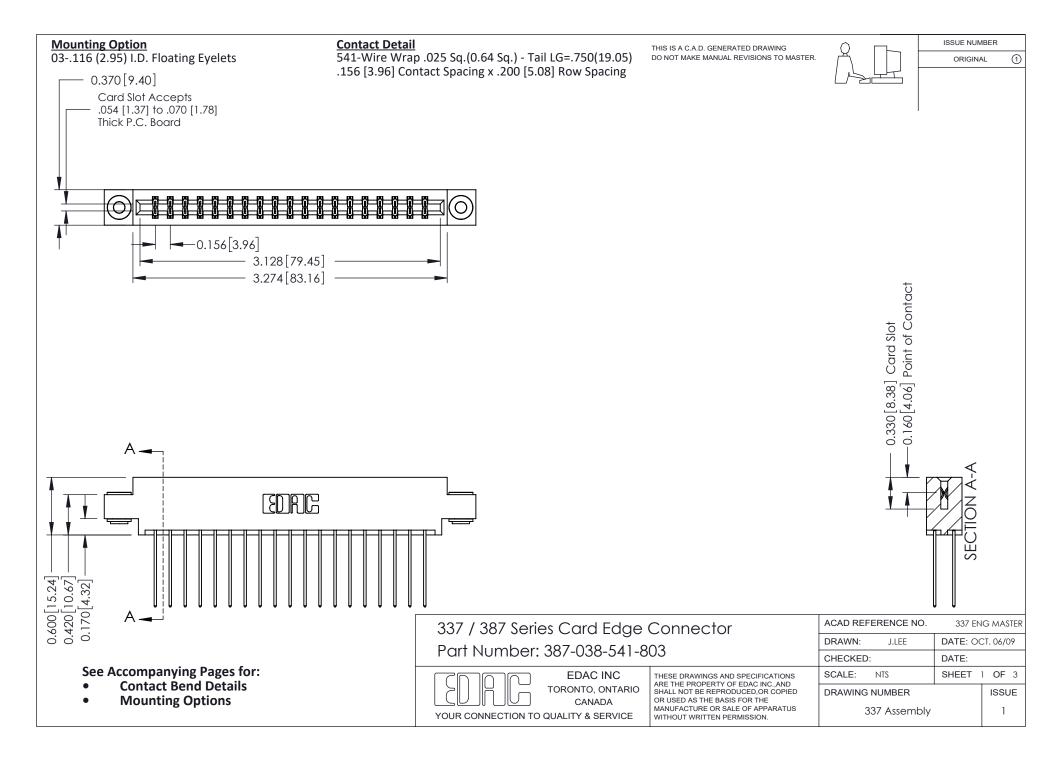

ISSUE NUMBER

ORIGINAL

1

| 337 / 387 Series Card Edge Connector<br>Contact Bend Detail           |                                                                                                                                                                                                  | ACAD REFERENCE NO. 337 E |                  | G MASTER      |
|-----------------------------------------------------------------------|--------------------------------------------------------------------------------------------------------------------------------------------------------------------------------------------------|--------------------------|------------------|---------------|
|                                                                       |                                                                                                                                                                                                  | DRAWN: J.LEE             | DATE: OCT. 06/09 |               |
|                                                                       |                                                                                                                                                                                                  | CHECKED: DATE:           |                  |               |
| EDAC INC TORONTO, ONTARIO CANADA YOUR CONNECTION TO QUALITY & SERVICE | THESE DRAWINGS AND SPECIFICATIONS ARE THE PROPERTY OF EDAC INC.,AND SHALL NOT BE REPRODUCED, OR COPIED OR USED AS THE BASIS FOR THE MANUFACTURE OR SALE OF APPARATUS WITHOUT WRITTEN PERMISSION. | SCALE: NTS               | SHEET            | 2 <b>OF</b> 3 |
|                                                                       |                                                                                                                                                                                                  | DRAWING NUMBER           |                  | ISSUE         |
|                                                                       |                                                                                                                                                                                                  | 337 Assembly             |                  | 1             |