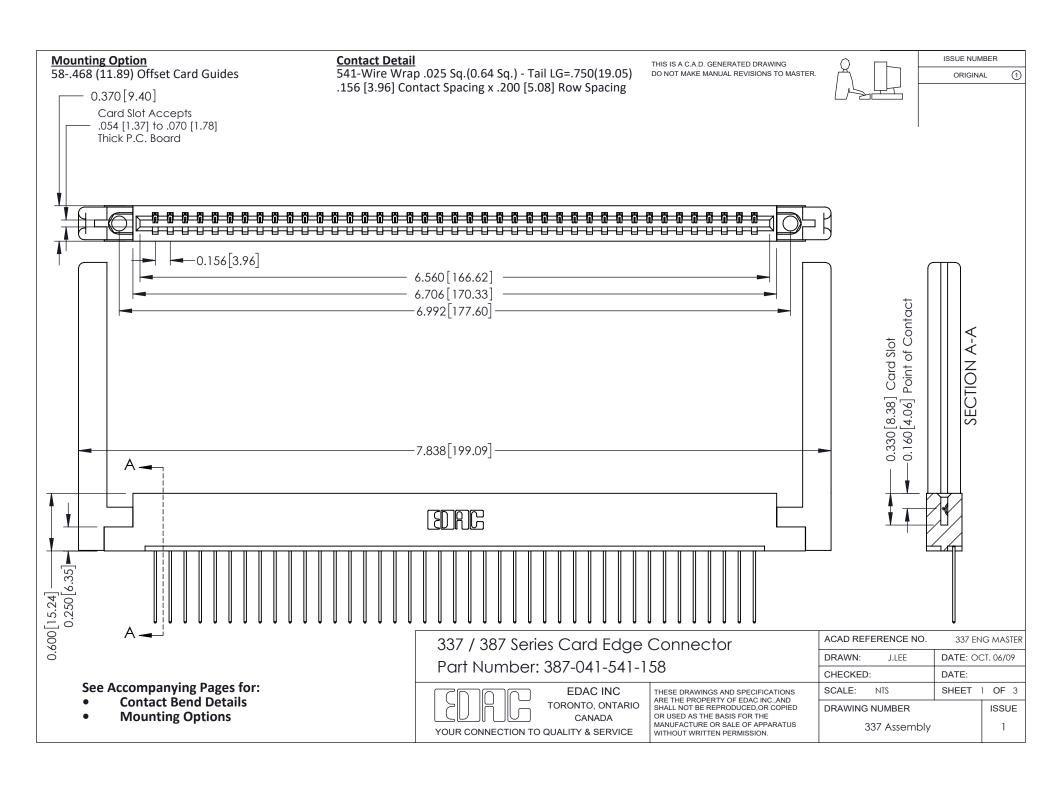

ISSUE NUMBER

ORIGINAL

1



| 337 / 387 Series Card Edge Connector<br>Contact Bend Detail           |                                                                                                                                                                                                  | ACAD REFERENCE NO. 337 E |                  | G MASTER      |
|-----------------------------------------------------------------------|--------------------------------------------------------------------------------------------------------------------------------------------------------------------------------------------------|--------------------------|------------------|---------------|
|                                                                       |