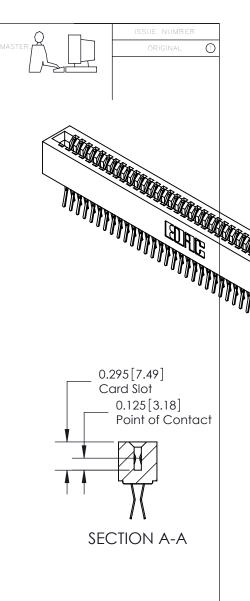

## **Contact Detail**

560-Extender Board Bend (Code 522 Contacts) .100 [2.54] Contact Spacing x .140 [3.56] Row Spacing - 4.175[106.05] 4.000[101.60] -╶╚┲╗┲╗┲╗┲┲┲┲┲┲┲┲┲┲┲┲┲┲┲┲┲┲┲┲┲┲┲┲┲┲ Card Slot Accpets .054 (1.37) To .070 (1.78) Thick P.C. Board 0.400[10.16] EDRG 0.437[11.10] See Accompanying Pages for: