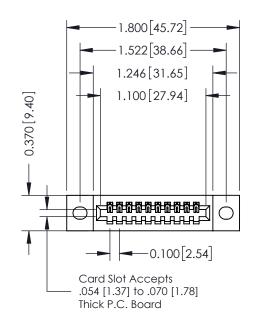

| 342 / 392 Card Edge Connector |                                                                                                                                                                                                 | ACAD REFERENCE NO. 342 ENG MASTER |              |         |           |
|-------------------------------|-------------------------------------------------------------------------------------------------------------------------------------------------------------------------------------------------|-----------------------------------|--------------|---------|-----------|
|                               |                                                                                                                                                                                                 | DRAWN:                            | J.LEE        | DATE: O | CT. 06/09 |
| Part Number: 392-010-520-102  | CHECKE                                                                                                                                                                                          | D:                                | DATE:        |         |           |
|                               | THESE DRAWINGS AND SPECIFICATIONS ARE THE PROPERTY OF EDAC INC.,AND SHALL NOT BE REPRODUCED,OR COPIED OR USED AS THE BASIS FOR THE MANUFACTURE OR SALE OF APPARATUS WITHOUT WRITTEN PERMISSION. | SCALE:                            | NTS          | SHEET   | 1 OF 3    |
|                               |                                                                                                                                                                                                 | DRAWING                           | NUMBER       |         | ISSUE     |
|                               |                                                                                                                                                                                                 | ;                                 | 342 Assembly |         | 1         |