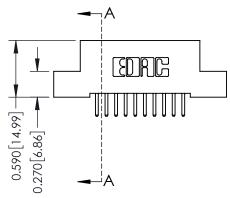

THIS IS A C.A.D. GENERATED DRAWING DO NOT MAKE MANUAL REVISIONS TO MASTER. ISSUE NUMBER

ORIGINAL

1

| 342 / 392 Series Card Edge Connector<br>Contact Bend Detail |                                    | ACAD REFERENCE NO. 342 ENG MASTER |             |                  |        |
|-------------------------------------------------------------|------------------------------------|-----------------------------------|-------------|------------------|--------|
|                                                             |                                    | DRAWN:                            | J.LEE       | DATE: OCT. 06/09 |        |
|                                                             |                                    | CHECKED:                          |             | DATE:            |        |
| EDAC INC                                                    | ARE THE PROPERTY OF EDAC INC., AND | SCALE:                            | NTS         | SHEET :          | 2 OF 3 |
|                                                             |                                    | DRAWING                           | NUMBER      |                  | ISSUE  |
|                                                             |                                    | 3                                 | 42 Assembly |                  | 1      |