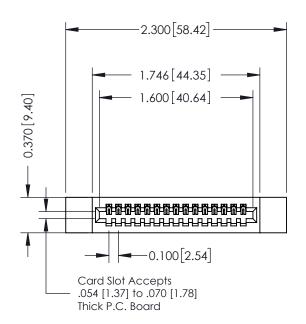

## **See Accompanying Pages for:**

- Contact Bend Details
- Mounting Options

|   | 342 / 392 Card Edge Connector |                               |                                                                                                 | ACAD REFERENCE NO. 342 ENG MASTER |             |           |        |  |
|---|-------------------------------|-------------------------------|-------------------------------------------------------------------------------------------------|-----------------------------------|-------------|-----------|--------|--|
|   |                               |                               | DRAWN:                                                                                          | J.LEE                             | DATE: O     | CT. 06/09 |        |  |
|   | FUIT NUMBER: 372-013-324-112  |                               |                                                                                                 | CHECKED:                          |             | DATE:     |        |  |
|   |                               |                               | THESE DRAWINGS AND SPECIFICATIONS ARE THE PROPERTY OF EDAC INC.,AND                             | SCALE:                            | NTS         | SHEET     | 1 OF 3 |  |
|   |                               | TORONTO, ONTARIO              | SHALL NOT BE REPRODUCED,OR COPIED OR USED AS THE BASIS FOR THE MANUFACTURE OR SALE OF APPARATUS | DRAWING                           | NUMBER      |           | ISSUE  |  |
| Y | OUR CONNECTION T              | CANADA<br>) QUALITY & SERVICE |                                                                                                 | 3                                 | 42 Assembly |           | 1      |  |