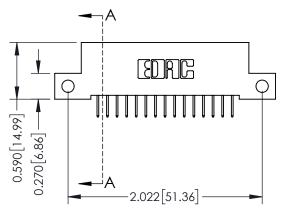

## **See Accompanying Pages for:**

- Contact Bend Details
- Mounting Options

|   | 342 / 392 Card Edge Connector |                               |                                                                                                 | ACAD REFERENCE NO. 342 ENG MASTER |             |           |        |  |
|---|-------------------------------|-------------------------------|-------------------------------------------------------------------------------------------------|-----------------------------------|-------------|-----------|--------|--|
|   |                               |                               | DRAWN:                                                                                          | J.LEE                             | DATE: O     | CT. 06/09 |        |  |
|   | FUIT NUMBER: 372-013-324-112  |                               |                                                                                                 | CHECKED:                          |             | DATE:     |        |  |
|   |                               |                               | THESE DRAWINGS AND SPECIFICATIONS ARE THE PROPERTY OF EDAC INC.,AND                             | SCALE:                            | NTS         | SHEET     | 1 OF 3 |  |
|   |                               | TORONTO, ONTARIO              | SHALL NOT BE REPRODUCED,OR COPIED OR USED AS THE BASIS FOR THE MANUFACTURE OR SALE OF APPARATUS | DRAWING                           | NUMBER      |           | ISSUE  |  |
| Y | OUR CONNECTION T              | CANADA<br>) QUALITY & SERVICE |                                                                                                 | 3                                 | 42 Assembly |           | 1      |  |