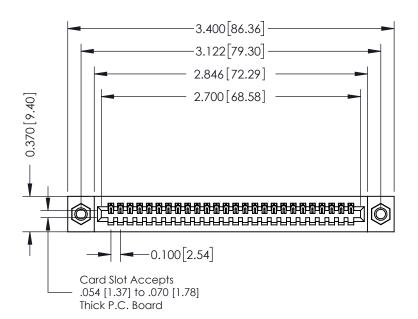

342 ENG MASTER J.LEE DATE: OCT. 06/09 SHEET 1 OF 3 NTS

342 Assembly

THIS IS A C.A.D. GENERATED DRAWING DO NOT MAKE MANUAL REVISIONS TO MASTER. ISSUE NUMBER

ORIGINAL

1

| 342 / 392 Series Card Edge Connector<br>Contact Bend Detail |                                                                                                                                     | ACAD REFERENCE NO. 342 ENG MASTER |             |          |          |
|-------------------------------------------------------------|-------------------------------------------------------------------------------------------------------------------------------------|-----------------------------------|-------------|----------|----------|
|                                                             |                                                                                                                                     | DRAWN:                            | J.LEE       | DATE: OC | T. 06/09 |
|                                                             |                                                                                                                                     | CHECKED:                          |             | DATE:    |          |
| EDAC INC                                                    | ARE THE PROPERTY OF EDAC INC.,AND — SHALL NOT BE REPRODUCED,OR COPIED OR USED AS THE BASIS FOR THE MANUFACTURE OR SALE OF APPARATUS | SCALE:                            | NTS         | SHEET :  | 2 OF 3   |
| TORONTO, ONTARIO                                            |                                                                                                                                     | DRAWING                           | NUMBER      |          | ISSUE    |
| YOUR CONNECTION TO QUALITY & SERVICE                        |                                                                                                                                     | 3                                 | 42 Assembly |          | 1        |