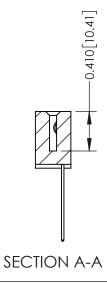

342 ENG MASTER J.LEE DATE: OCT. 06/09 SHEET 1 OF 3 NTS

342 Assembly

THIS IS A C.A.D. GENERATED DRAWING DO NOT MAKE MANUAL REVISIONS TO MASTER. ISSUE NUMBER

ORIGINAL

1

| 342 / 392 Series Card Edge Connector<br>Contact Bend Detail |                                                                                                                                     | ACAD REFERENCE NO. 342 ENG MASTER |             |          |          |
|-------------------------------------------------------------|-------------------------------------------------------------------------------------------------------------------------------------|-----------------------------------|-------------|----------|----------|
|                                                             |                                                                                                                                     | DRAWN:                            | J.LEE       | DATE: OC | T. 06/09 |
|                                                             |                                                                                                                                     | CHECKED:                          |             | DATE:    |          |
| EDAC INC                                                    | ARE THE PROPERTY OF EDAC INC.,AND — SHALL NOT BE REPRODUCED,OR COPIED OR USED AS THE BASIS FOR THE MANUFACTURE OR SALE OF APPARATUS | SCALE:                            | NTS         | SHEET :  | 2 OF 3   |
| TORONTO, ONTARIO                                            |                                                                                                                                     | DRAWING                           | NUMBER      |          | ISSUE    |
| YOUR CONNECTION TO QUALITY & SERVICE                        |                                                                                                                                     | 3                                 | 42 Assembly |          | 1        |