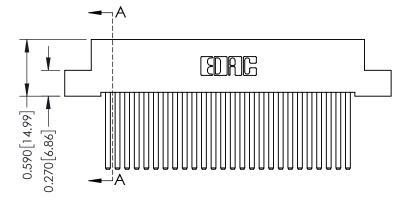

342 ENG MASTER J.LEE DATE: OCT. 06/09 SHEET 1 OF 3 NTS

342 Assembly

THIS IS A C.A.D. GENERATED DRAWING DO NOT MAKE MANUAL REVISIONS TO MASTER. ISSUE NUMBER

ORIGINAL

1

| 342 / 392 Series Card Edge Connector<br>Contact Bend Detail |                                                                                                                                     | ACAD REFERENCE NO. 342 ENG MASTER |             |          |          |
|-------------------------------------------------------------|-------------------------------------------------------------------------------------------------------------------------------------|-----------------------------------|-------------|----------|----------|
|                                                             |                                                                                                                                     | DRAWN:                            | J.LEE       | DATE: OC | T. 06/09 |
|                                                             |                                                                                                                                     | CHECKED:                          |             | DATE:    |          |
| EDAC INC                                                    | ARE THE PROPERTY OF EDAC INC.,AND — SHALL NOT BE REPRODUCED,OR COPIED OR USED AS THE BASIS FOR THE MANUFACTURE OR SALE OF APPARATUS | SCALE:                            | NTS         | SHEET :  | 2 OF 3   |
| TORONTO, ONTARIO                                            |                                                                                                                                     | DRAWING                           | NUMBER      |          | ISSUE    |
| YOUR CONNECTION TO QUALITY & SERVICE                        |                                                                                                                                     | 3                                 | 42 Assembly |          | 1        |