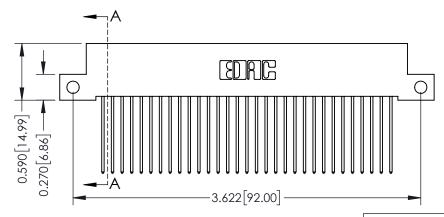

**Mounting Option** 

12-.128 (3.25) Dia. Side Mounting Holes

**Contact Detail** 

541-Wire Wrap .025 Sq.(0.64 Sq.) - Tail LG=.760(19.30) .100 [2.54] Contact Spacing x .200 [5.08] Row Spacing

**See Accompanying Pages for:** 

- **Contact Bend Details**
- **Mounting Options**

342 / 392 Card Edge Connector Part Number: 392-031-541-112

YOUR CONNECTION TO QUALITY & SERVICE

342 ENG MASTER J.LEE DATE: OCT. 06/09 SHEET 1 OF 3

342 Assembly

THIS IS A C.A.D. GENERATED DRAWING DO NOT MAKE MANUAL REVISIONS TO MASTER

ISSUE NUMBER

ORIGINAL

1

| 342 / 392 Card Edge Connector<br>Mounting Options |                                                                                                                                                                                               | ACAD REFERENCE NO. 342 ENG MASTER |                         |        |  |  |
|---------------------------------------------------|-----------------------------------------------------------------------------------------------------------------------------------------------------------------------------------------------|-----------------------------------|-------------------------|--------|--|--|
|                                                   |                                                                                                                                                                                               | DRAWN: J.LEE                      | DATE: <b>OCT. 06/09</b> |        |  |  |
|                                                   |                                                                                                                                                                                               | CHECKED:                          | DATE:                   |        |  |  |
| TORONTO, ONTARIO                                  | THESE DRAWINGS AND SPECIFICATIONS ARE THE PROPERTY OF EDAC INCAND SHALL NOT BE REPRODUCED,OR COPIED OR USED AS THE BASIS FOR THE MANUFACTURE OR SALE OF APPARATUS WITHOUT WRITTEN PERMISSION. | SCALE: NTS                        | SHEET :                 | 3 OF 3 |  |  |
|                                                   |                                                                                                                                                                                               | DRAWING NUMBER                    | •                       | ISSUE  |  |  |
| YOUR CONNECTION TO QUALITY & SERVICE              |                                                                                                                                                                                               | 342 Assembly                      |                         | 1      |  |  |