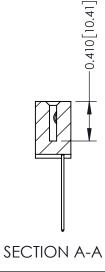

**Mounting Option** 

12-.128 (3.25) Dia. Side Mounting Holes

**Contact Detail** 

541-Wire Wrap .025 Sq.(0.64 Sq.) - Tail LG=.760(19.30) .100 [2.54] Contact Spacing x .200 [5.08] Row Spacing

**See Accompanying Pages for:** 

- **Contact Bend Details**
- **Mounting Options**

342 / 392 Card Edge Connector Part Number: 392-031-541-112

YOUR CONNECTION TO QUALITY & SERVICE

342 ENG MASTER J.LEE DATE: OCT. 06/09 SHEET 1 OF 3

342 Assembly

THIS IS A C.A.D. GENERATED DRAWING DO NOT MAKE MANUAL REVISIONS TO MASTER. ISSUE NUMBER

ORIGINAL

1

| 342 / 392 Series Card Edge Connector<br>Contact Bend Detail |                                                                                                                                                                                                  | ACAD REFERENCE NO. 342 ENG MASTER |             |                  |        |
|-------------------------------------------------------------|--------------------------------------------------------------------------------------------------------------------------------------------------------------------------------------------------|-----------------------------------|-------------|------------------|--------|
|                                                             |                                                                                                                                                                                                  | DRAWN:                            | J.LEE       | DATE: OCT. 06/09 |        |
|                                                             |                                                                                                                                                                                                  | CHECKED:                          |             | DATE:            |        |
| TORONTO, ONTARIO                                            | THESE DRAWINGS AND SPECIFICATIONS ARE THE PROPERTY OF EDAC INC. AND SHALL NOT BE REPRODUCED, OR COPIED OR USED AS THE BASIS FOR THE MANUFACTURE OR SALE OF APPARATUS WITHOUT WRITTEN PERMISSION. | SCALE:                            | NTS         | SHEET :          | 2 OF 3 |
|                                                             |                                                                                                                                                                                                  | DRAWING                           | NUMBER      |                  | ISSUE  |
| YOUR CONNECTION TO QUALITY & SERVICE                        |                                                                                                                                                                                                  | 3                                 | 42 Assembly |                  | 1      |