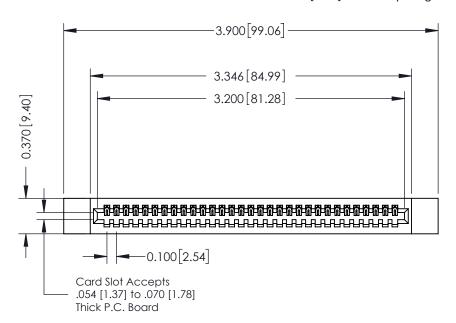

**Mounting Option** 

12-.128 (3.25) Dia. Side Mounting Holes

**Contact Detail** 

541-Wire Wrap .025 Sq.(0.64 Sq.) - Tail LG=.760(19.30) .100 [2.54] Contact Spacing x .200 [5.08] Row Spacing

**See Accompanying Pages for:** 

- **Contact Bend Details**
- **Mounting Options**

342 / 392 Card Edge Connector Part Number: 392-031-541-112

YOUR CONNECTION TO QUALITY & SERVICE

342 ENG MASTER J.LEE DATE: OCT. 06/09 SHEET 1 OF 3

342 Assembly

THIS IS A C.A.D. GENERATED DRAWING DO NOT MAKE MANUAL REVISIONS TO MASTER. ISSUE NUMBER

ORIGINAL

1

| 342 / 392 Series Card Edge Connector<br>Contact Bend Detail |                                                                                                                                                                                                  | ACAD REFERENCE NO. 342 ENG MASTER |             |                  |        |
|-------------------------------------------------------------|--------------------------------------------------------------------------------------------------------------------------------------------------------------------------------------------------|-----------------------------------|-------------|------------------|--------|
|                                                             |                                                                                                                                                                                                  | DRAWN:                            | J.LEE       | DATE: OCT. 06/09 |        |
|                                                             |                                                                                                                                                                                                  | CHECKED:                          |             | DATE:            |        |
| TORONTO, ONTARIO                                            | THESE DRAWINGS AND SPECIFICATIONS ARE THE PROPERTY OF EDAC INC. AND SHALL NOT BE REPRODUCED, OR COPIED OR USED AS THE BASIS FOR THE MANUFACTURE OR SALE OF APPARATUS WITHOUT WRITTEN PERMISSION. | SCALE:                            | NTS         | SHEET :          | 2 OF 3 |
|                                                             |                                                                                                                                                                                                  | DRAWING                           | NUMBER      |                  | ISSUE  |
| YOUR CONNECTION TO QUALITY & SERVICE                        |                                                                                                                                                                                                  | 3                                 | 42 Assembly |                  | 1      |