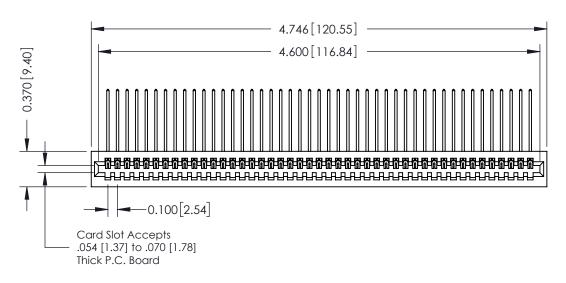

342 / 392 Card Edge Connector Part Number: 392-045-559-101

YOUR CONNECTION TO QUALITY & SERVICE

342 ENG MASTER J.LEE DATE: OCT. 06/09 SHEET 1 OF 3 NTS

342 Assembly

THIS IS A C.A.D. GENERATED DRAWING DO NOT MAKE MANUAL REVISIONS TO MASTER. ISSUE NUMBER