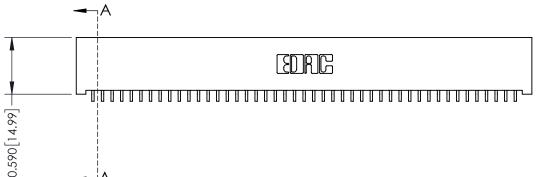

342 / 392 Card Edge Connector Part Number: 392-045-559-101

YOUR CONNECTION TO QUALITY & SERVICE

342 ENG MASTER J.LEE DATE: OCT. 06/09 SHEET 1 OF 3 NTS

342 Assembly

THIS IS A C.A.D. GENERATED DRAWING DO NOT MAKE MANUAL REVISIONS TO MASTER. ISSUE NUMBER