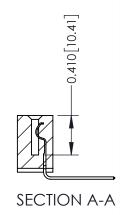

342 / 392 Card Edge Connector Part Number: 392-045-559-101

YOUR CONNECTION TO QUALITY & SERVICE

342 ENG MASTER J.LEE DATE: OCT. 06/09 SHEET 1 OF 3 NTS

342 Assembly

THIS IS A C.A.D. GENERATED DRAWING DO NOT MAKE MANUAL REVISIONS TO MASTER. ISSUE NUMBER