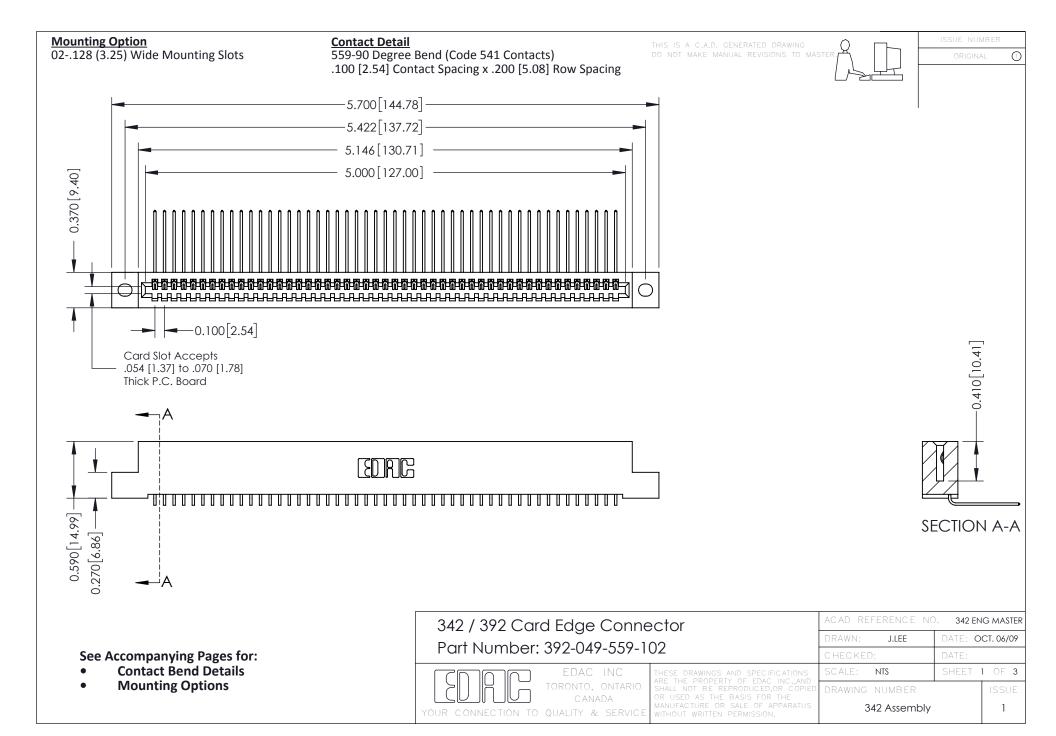

THIS IS A C.A.D. GENERATED DRAWING DO NOT MAKE MANUAL REVISIONS TO MASTER. ISSUE NUMBER

ORIGINAL

1



| 342 / 392 Series Card Edge Connector<br>Contact Bend Detail |                                                                                                                                                                                                  | ACAD REFERENCE NO. 342 ENG MASTER |             |                  |        |
|-------------------------------------------------------------|--------------------------------------------------------------------------------------------------------------------------------------------------------------------------------------------------|-----------------------------------|-------------|------------------|--------|
|