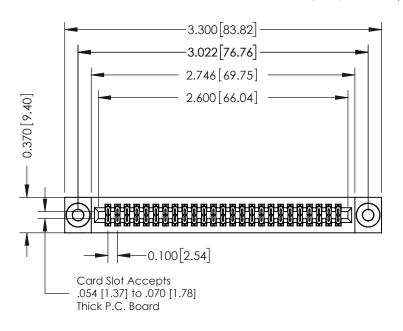

## **See Accompanying Pages for:**

- **Contact Bend Details**
- **Mounting Options**

| 342 / 392 Card Edge Connector |
|-------------------------------|
| Part Number: 392-050-556-203  |

YOUR CONNECTION TO QUALITY & SERVICE