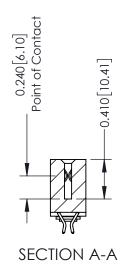

**Mounting Option** 

03-.116 (2.95) I.D. Floating Eyelets

**Contact Detail** 

556-Extender Board Bend (Code 520 Contacts) .100 [2.54] Contact Spacing x .200 [5.08] Row Spacing

342 ENG MASTER DATE: OCT. 06/09 J.LEE NTS SHEET 1 OF 3

342 Assembly

THIS IS A C.A.D. GENERATED DRAWING DO NOT MAKE MANUAL REVISIONS TO MASTER. ISSUE NUMBER

ORIGINAL

1

| 342 / 392 Series Card Edge Connector<br>Contact Bend Detail |                                                                                                                                     | ACAD REFERENCE NO. 342 ENG MASTER |             |          |          |
|-------------------------------------------------------------|-------------------------------------------------------------------------------------------------------------------------------------|-----------------------------------|-------------|----------|----------|
|                                                             |                                                                                                                                     | DRAWN:                            | J.LEE       | DATE: OC | T. 06/09 |
|                                                             |                                                                                                                                     | CHECKED                           | ):          | DATE:    |          |
| EDAC INC                                                    | ARE THE PROPERTY OF EDAC INC.,AND — SHALL NOT BE REPRODUCED,OR COPIED OR USED AS THE BASIS FOR THE MANUFACTURE OR SALE OF APPARATUS | SCALE:                            | NTS         | SHEET :  | 2 OF 3   |
| TORONTO, ONTARIO                                            |                                                                                                                                     | DRAWING                           | NUMBER      |          | ISSUE    |
| YOUR CONNECTION TO QUALITY & SERVICE                        |                                                                                                                                     | 3                                 | 42 Assembly |          | 1        |