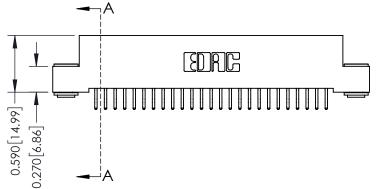

## **See Accompanying Pages for:**

- **Contact Bend Details**
- **Mounting Options**

| 342 / 392 Card Edge Connector |
|-------------------------------|
| Part Number: 392-050-556-203  |

YOUR CONNECTION TO QUALITY & SERVICE