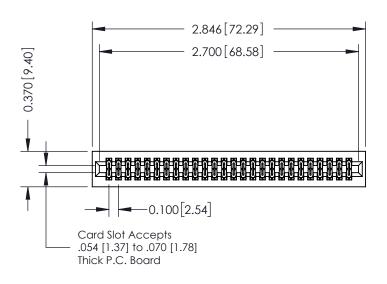

342 Assembly

THIS IS A C.A.D. GENERATED DRAWING DO NOT MAKE MANUAL REVISIONS TO MASTER. ISSUE NUMBER

ORIGINAL

1

| Contact Bend Detail |                                                                                                                                                                                                                                                          | ACAD REFERENCE NO. 342 ENG MASTER |             |                  |        |
|---------------------|----------------------------------------------------------------------------------------------------------------------------------------------------------------------------------------------------------------------------------------------------------|-----------------------------------|-------------|------------------|--------|
|                     |                                                                                                                                                                                                                                                          | DRAWN:                            | J.LEE       | DATE: OCT. 06/09 |        |
|                     |                                                                                                                                                                                                                                                          | CHECKED:                          |             | DATE:            |        |
|                     | D EDAC INC TORONTO, ONTARIO CANADA TO QUALITY & SERVICE  THESE DRAWINGS AND SPECIFICATIONS ARE THE PROPERTY OF EDAC INC.,AND SHALL NOT BE REPRODUCED,OR COPIED OR USED AS THE BASIS FOR THE MANUFACTURE OR SALE OF APPARATUS WITHOUT WRITTEN PERMISSION. | SCALE:                            | NTS         | SHEET :          | 2 OF 3 |
|                     |                                                                                                                                                                                                                                                          | DRAWING                           | NUMBER      |                  | ISSUE  |
|                     |                                                                                                                                                                                                                                                          | 3                                 | 42 Assembly |                  | 1      |