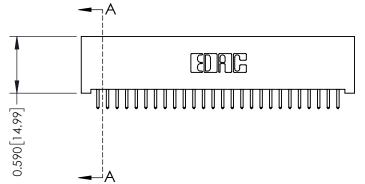

342 Assembly

THIS IS A C.A.D. GENERATED DRAWING DO NOT MAKE MANUAL REVISIONS TO MASTER. ISSUE NUMBER

ORIGINAL

1

| Contact Bend Detail |                                                                                                                                                                                                                                                          | ACAD REFERENCE NO. 342 ENG MASTER |             |                  |        |
|---------------------|----------------------------------------------------------------------------------------------------------------------------------------------------------------------------------------------------------------------------------------------------------|-----------------------------------|-------------|------------------|--------|
|                     |                                                                                                                                                                                                                                                          | DRAWN:                            | J.LEE       | DATE: OCT. 06/09 |        |
|                     |                                                                                                                                                                                                                                                          | CHECKED:                          |             | DATE:            |        |
|                     | D EDAC INC TORONTO, ONTARIO CANADA TO QUALITY & SERVICE  THESE DRAWINGS AND SPECIFICATIONS ARE THE PROPERTY OF EDAC INC.,AND SHALL NOT BE REPRODUCED,OR COPIED OR USED AS THE BASIS FOR THE MANUFACTURE OR SALE OF APPARATUS WITHOUT WRITTEN PERMISSION. | SCALE:                            | NTS         | SHEET :          | 2 OF 3 |
|                     |                                                                                                                                                                                                                                                          | DRAWING                           | NUMBER      |                  | ISSUE  |
|                     |                                                                                                                                                                                                                                                          | 3                                 | 42 Assembly |                  | 1      |