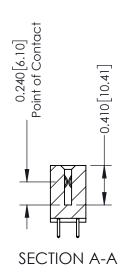

**Mounting Option** 01-No Mounting Lugs **Contact Detail** 

521-P.C. Tail .025 Sq.(0.64 Sq.) - Tail LG=.160(4.06) .100 [2.54] Contact Spacing x .200 [5.08] Row Spacing

342 Assembly

THIS IS A C.A.D. GENERATED DRAWING DO NOT MAKE MANUAL REVISIONS TO MASTER. ISSUE NUMBER

ORIGINAL

1

| Contact Bend Detail |                                                                                                                                                                                                                                                          | ACAD REFERENCE NO. 342 ENG MASTER |             |                  |        |
|---------------------|----------------------------------------------------------------------------------------------------------------------------------------------------------------------------------------------------------------------------------------------------------|-----------------------------------|-------------|------------------|--------|
|                     |                                                                                                                                                                                                                                                          | DRAWN:                            | J.LEE       | DATE: OCT. 06/09 |        |
|                     |                                                                                                                                                                                                                                                          | CHECKED:                          |             | DATE:            |        |
|                     | D EDAC INC TORONTO, ONTARIO CANADA TO QUALITY & SERVICE  THESE DRAWINGS AND SPECIFICATIONS ARE THE PROPERTY OF EDAC INC.,AND SHALL NOT BE REPRODUCED,OR COPIED OR USED AS THE BASIS FOR THE MANUFACTURE OR SALE OF APPARATUS WITHOUT WRITTEN PERMISSION. | SCALE:                            | NTS         | SHEET :          | 2 OF 3 |
|                     |                                                                                                                                                                                                                                                          | DRAWING                           | NUMBER      |                  | ISSUE  |
|                     |                                                                                                                                                                                                                                                          | 3                                 | 42 Assembly |                  | 1      |