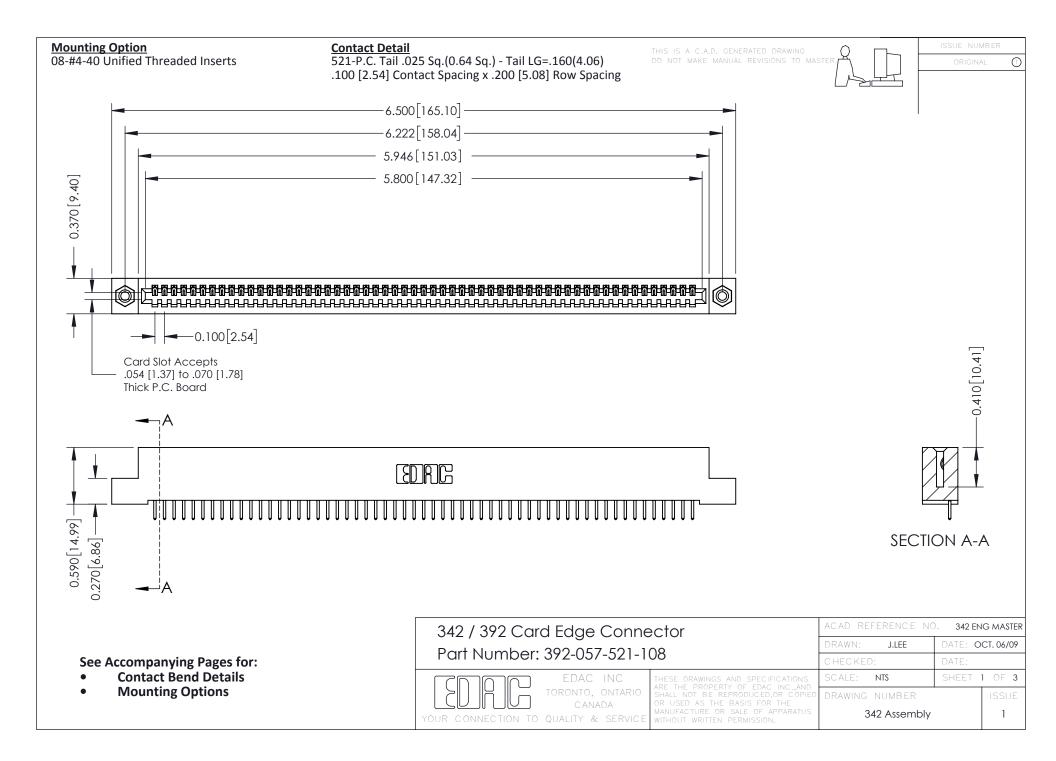

THIS IS A C.A.D. GENERATED DRAWING DO NOT MAKE MANUAL REVISIONS TO MASTER. ISSUE NUMBER

ORIGINAL

1



| 342 / 392 Series Card Edge Connector<br>Contact Bend Detail |                                                                                                                                                                                                  | ACAD REFERENCE NO. 342 ENG MASTER |             |                  |        |
|-------------------------------------------------------------|--------------------------------------------------------------------------------------------------------------------------------------------------------------------------------------------------|-----------------------------------|-------------|------------------|--------|
|