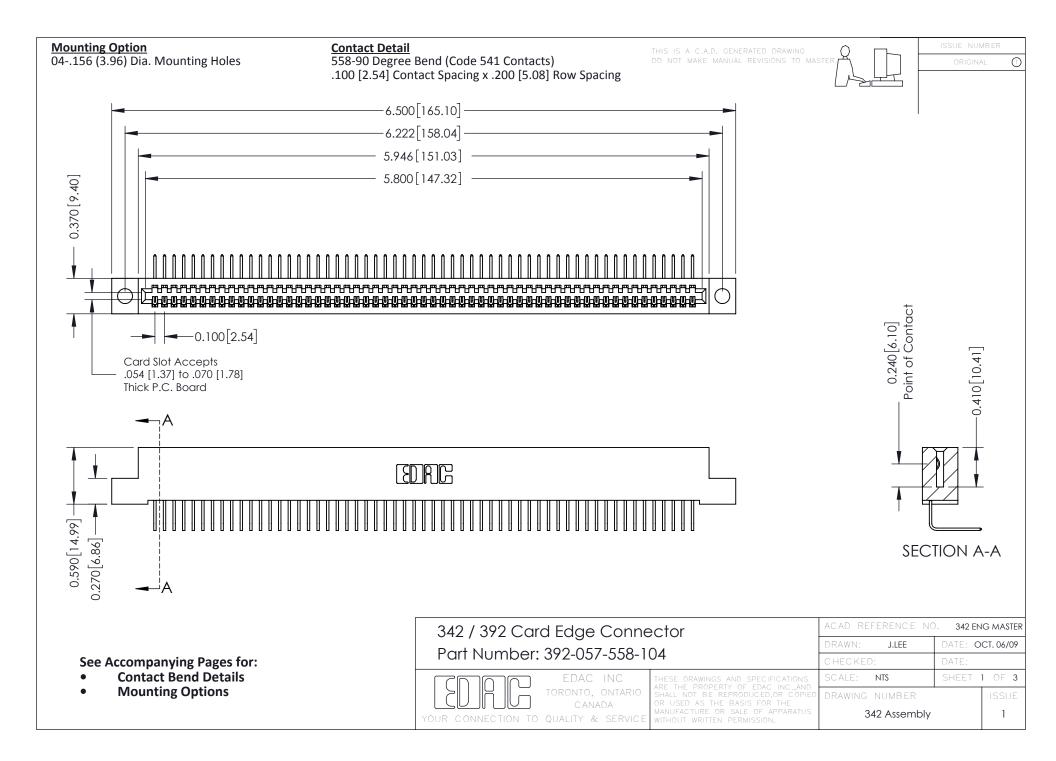

THIS IS A C.A.D. GENERATED DRAWING DO NOT MAKE MANUAL REVISIONS TO MASTER. ISSUE NUMBER

ORIGINAL

1



| 342 / 392 Series Card Edge Connector<br>Contact Bend Detail |                                                                                                                                                                                                  | ACAD REFERENCE NO. 342 ENG MASTER |             |                  |        |
|-------------------------------------------------------------|--------------------------------------------------------------------------------------------------------------------------------------------------------------------------------------------------|-----------------------------------|-------------|------------------|--------|
|