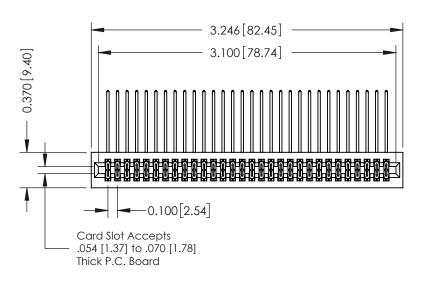

**Mounting Option** 01-No Mounting Lugs **Contact Detail** 

559-90 Degree Bend (Code 541 Contacts) .100 [2.54] Contact Spacing x .200 [5.08] Row Spacing

**See Accompanying Pages for:** 

- **Contact Bend Details**
- **Mounting Options**

342 / 392 Card Edge Connector Part Number: 392-060-559-201

YOUR CONNECTION TO QUALITY & SERVICE

342 ENG MASTER J.LEE DATE: OCT. 06/09 NTS SHEET 1 OF 3

342 Assembly

THIS IS A C.A.D. GENERATED DRAWING DO NOT MAKE MANUAL REVISIONS TO MASTER. ISSUE NUMBER