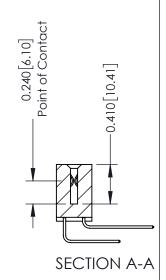

**Mounting Option** 01-No Mounting Lugs **Contact Detail** 

559-90 Degree Bend (Code 541 Contacts) .100 [2.54] Contact Spacing x .200 [5.08] Row Spacing

**See Accompanying Pages for:** 

- **Contact Bend Details**
- **Mounting Options**

ORIGINAL

1

| 342 / 392 Series Card Edge Connector<br>Contact Bend Detail |                                                                                                                                                                                                  | ACAD REFERENCE NO. 342 ENG MASTER |             |                  |        |
|-------------------------------------------------------------|--------------------------------------------------------------------------------------------------------------------------------------------------------------------------------------------------|-----------------------------------|-------------|------------------|--------|
|                                                             |                                                                                                                                                                                                  | DRAWN:                            | J.LEE       | DATE: OCT. 06/09 |        |
|                                                             |                                                                                                                                                                                                  | CHECKED:                          |             | DATE:            |        |
| TORONTO, ONTARIO                                            | THESE DRAWINGS AND SPECIFICATIONS ARE THE PROPERTY OF EDAC INC. AND SHALL NOT BE REPRODUCED, OR COPIED OR USED AS THE BASIS FOR THE MANUFACTURE OR SALE OF APPARATUS WITHOUT WRITTEN PERMISSION. | SCALE:                            | NTS         | SHEET :          | 2 OF 3 |
|                                                             |                                                                                                                                                                                                  | DRAWING                           | NUMBER      |                  | ISSUE  |
| YOUR CONNECTION TO QUALITY & SERVICE                        |                                                                                                                                                                                                  | 3                                 | 42 Assembly |                  | 1      |