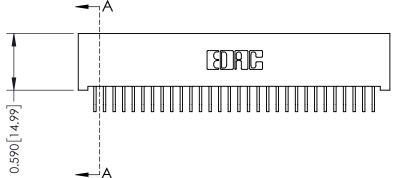

342 / 392 Card Edge Connector Part Number: 392-060-559-201

YOUR CONNECTION TO QUALITY & SERVICE

342 ENG MASTER J.LEE DATE: OCT. 06/09 NTS SHEET 1 OF 3

342 Assembly

THIS IS A C.A.D. GENERATED DRAWING DO NOT MAKE MANUAL REVISIONS TO MASTER. ISSUE NUMBER