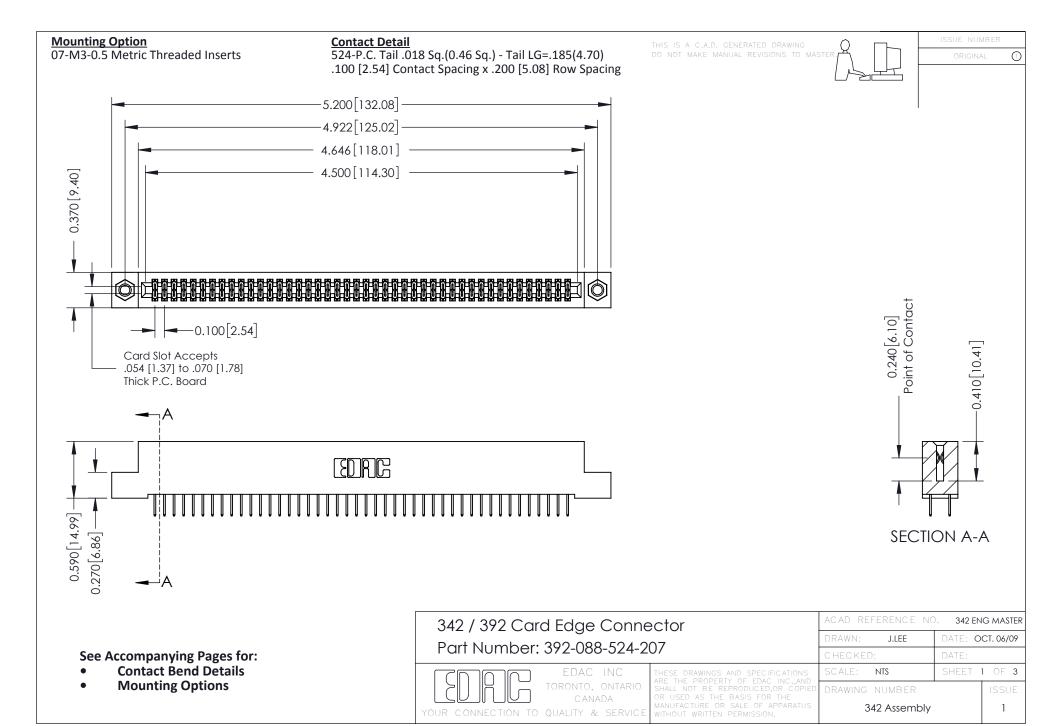

THIS IS A C.A.D. GENERATED DRAWING DO NOT MAKE MANUAL REVISIONS TO MASTER. ISSUE NUMBER

ORIGINAL

1



| 342 / 392 Series Card Edge Connector<br>Contact Bend Detail |                                                                                                                                                                                                  | ACAD REFERENCE NO. 342 ENG MASTER |             |                  |        |
|-------------------------------------------------------------|--------------------------------------------------------------------------------------------------------------------------------------------------------------------------------------------------|-----------------------------------|-------------|------------------|--------|
|