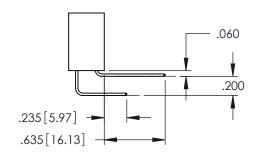

<u>Contact Dimensions:</u>
525-P.C. Tail .018 Sq.(0.46 Sq.) - Tail LG=.150(3.81)
.100 (2.54) Contact Spacing x .200 (5.08) Row Spacing

1

INSULATOR MATERIAL: THERMOPLASTIC PBT BLACK, UL 94V-0

CONTACT MATERIAL; COPPER TIN ALLOY CONTACT PLATING: GOLD ON THE MATING AREA, TIN PLATING ON THE CONTACT TAILS, NICKEL UNDERPLATE