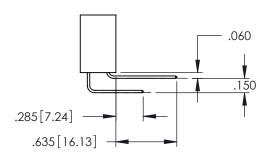

<u>Contact Dimensions:</u>
525-P.C. Tail .018 Sq.(0.46 Sq.) - Tail LG=.150(3.81)
.100 (2.54) Contact Spacing x .200 (5.08) Row Spacing

1

INSULATOR MATERIAL: THERMOPLASTIC PBT BLACK, UL 94V-0

CONTACT MATERIAL; COPPER TIN ALLOY CONTACT PLATING: GOLD ON THE MATING AREA, TIN PLATING ON THE CONTACT TAILS, NICKEL UNDERPLATE