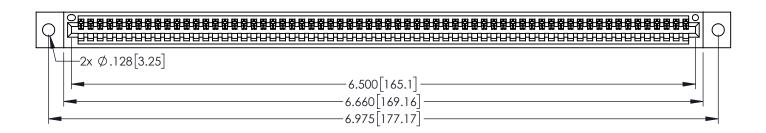

345/395 SERIES CARD EDGE CONNEC PART NUMBER: 395-064-525-602

CANADA

YOUR CONNECTION TO QUALITY & SERVICE

| CTOR                                            | ACAD REFERENCE NO. 345-ENG-MASTER |              |                 |           |
|-------------------------------------------------|-----------------------------------|--------------|-----------------|-----------|
| CIOK                                            | DRAWN:                            | R.STA.MONICA | DATE: <b>MA</b> | Y.16/2017 |
|                                                 | CHECKE                            | ):           | DATE:           |           |
| WINGS AND SPECIFICATIONS ROPERTY OF EDAC INCAND | SCALE:                            | 1:1          | SHEET 1         | OF 2      |
| BE REPRODUCED,OR COPIED  S THE BASIS FOR THE    | DRAWING                           | NUMBER       |                 | ISSUE     |
| RE OR SALE OF APPARATUS                         | 345-ENG-MASTER                    |              |                 | 1         |