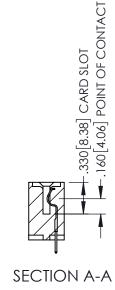

345/395 SERIES CARD EDGE CONNEC PART NUMBER: 395-064-525-602

CANADA

YOUR CONNECTION TO QUALITY & SERVICE

| CTOR                                            | ACAD REFERENCE NO. 345-ENG-MASTER |              |                 |           |
|-------------------------------------------------|-----------------------------------|--------------|-----------------|-----------|
| CIOK                                            | DRAWN:                            | R.STA.MONICA | DATE: <b>MA</b> | Y.16/2017 |
|                                                 | CHECKE                            | ):           | DATE:           |           |
| WINGS AND SPECIFICATIONS ROPERTY OF EDAC INCAND | SCALE:                            | 1:1          | SHEET 1         | OF 2      |
| BE REPRODUCED,OR COPIED  S THE BASIS FOR THE    | DRAWING                           | NUMBER       |                 | ISSUE     |
| RE OR SALE OF APPARATUS                         | 345-ENG-MASTER                    |              |                 | 1         |