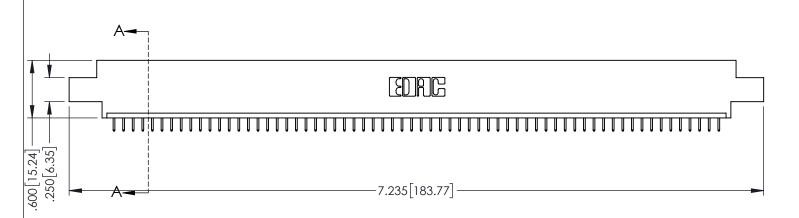

345/395 SERIES CARD EDGE CONNEC PART NUMBER: 395-064-525-602

CANADA

YOUR CONNECTION TO QUALITY & SERVICE

| CTOR                                            | ACAD REFERENCE NO. 345-ENG-MASTER |              |                 |           |
|-------------------------------------------------|-----------------------------------|--------------|-----------------|-----------|
| CIOK                                            | DRAWN:                            | R.STA.MONICA | DATE: <b>MA</b> | Y.16/2017 |
|                                                 | CHECKE                            | ):           | DATE:           |           |
| WINGS AND SPECIFICATIONS ROPERTY OF EDAC INCAND | SCALE:                            | 1:1          | SHEET 1         | OF 2      |
| BE REPRODUCED,OR COPIED  S THE BASIS FOR THE    | DRAWING                           | NUMBER       |                 | ISSUE     |
| RE OR SALE OF APPARATUS                         | 345-ENG-MASTER                    |              |                 | 1         |