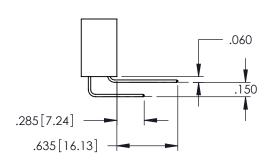

<u>Contact Dimensions:</u>
525-P.C. Tail .018 Sq.(0.46 Sq.) - Tail LG=.150(3.81)
.100 (2.54) Contact Spacing x .200 (5.08) Row Spacing

1

INSULATOR MATERIAL: THERMOPLASTIC PBT BLACK, UL 94V-0

CONTACT MATERIAL; COPPER TIN ALLOY CONTACT PLATING: GOLD ON THE MATING AREA, TIN PLATING ON THE CONTACT TAILS, NICKEL UNDERPLATE

| 345/395 SERIES CARD EDGE CONNECTOR |
|------------------------------------|
| PART NUMBER: 395-070-525-808       |

| ACAD REFERENCE NO. 345-ENG-MASTER |                  |         |  |
|-----------------------------------|------------------|---------|--|
| DRAWN: R.STA.MONICA               | DATE: <b>MAY</b> | 16/2017 |  |
| CHECKED:                          | DATE:            |         |  |
| SCALE: 1:1                        | SHEET 1          | OF 2    |  |
| DRAWING NUMBER                    |                  | ISSUE   |  |
| 345-ENG-MASTER                    |                  | 1       |  |