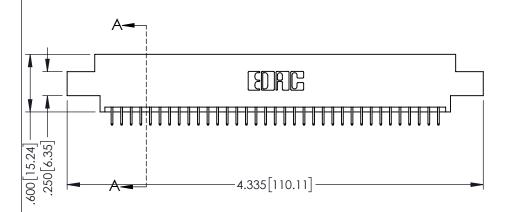

<u>Contact Dimensions:</u>
525-P.C. Tail .018 Sq.(0.46 Sq.) - Tail LG=.150(3.81)
.100 (2.54) Contact Spacing x .200 (5.08) Row Spacing

1

INSULATOR MATERIAL: THERMOPLASTIC PBT BLACK, UL 94V-0

CONTACT MATERIAL; COPPER TIN ALLOY CONTACT PLATING: GOLD ON THE MATING AREA, TIN PLATING ON THE CONTACT TAILS, NICKEL UNDERPLATE

| 345/395 SERIES CARD EDGE CONNECTOR |
|------------------------------------|
| PART NUMBER: 395-070-525-808       |

| ACAD REFERENCE NO. 345-ENG-MASTER |                  |         |  |
|-----------------------------------|------------------|---------|--|
| DRAWN: R.STA.MONICA               | DATE: <b>MAY</b> | 16/2017 |  |
| CHECKED:                          | DATE:            |         |  |
| SCALE: 1:1                        | SHEET 1          | OF 2    |  |
| DRAWING NUMBER                    |                  | ISSUE   |  |
| 345-ENG-MASTER                    |                  | 1       |  |