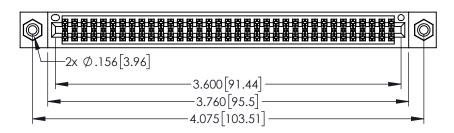

<u>Contact Dimensions:</u>
525-P.C. Tail .018 Sq.(0.46 Sq.) - Tail LG=.150(3.81)
.100 (2.54) Contact Spacing x .200 (5.08) Row Spacing

1

INSULATOR MATERIAL: THERMOPLASTIC PBT BLACK, UL 94V-0

CONTACT MATERIAL; COPPER TIN ALLOY CONTACT PLATING: GOLD ON THE MATING AREA, TIN PLATING ON THE CONTACT TAILS, NICKEL UNDERPLATE

| 345/395 SERIES CARD EDGE CONNECTOR |
|------------------------------------|
| PART NUMBER: 395-070-525-808       |

| ACAD REFERENCE NO. 345-ENG-MASTER |                  |         |  |
|-----------------------------------|------------------|---------|--|
| DRAWN: R.STA.MONICA               | DATE: <b>MAY</b> | 16/2017 |  |
| CHECKED:                          | DATE:            |         |  |
| SCALE: 1:1                        | SHEET 1          | OF 2    |  |
| DRAWING NUMBER                    |                  | ISSUE   |  |
| 345-ENG-MASTER                    |                  | 1       |  |