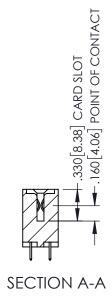

<u>Contact Dimensions:</u>
525-P.C. Tail .018 Sq.(0.46 Sq.) - Tail LG=.150(3.81)
.100 (2.54) Contact Spacing x .200 (5.08) Row Spacing

1

INSULATOR MATERIAL: THERMOPLASTIC PBT BLACK, UL 94V-0

CONTACT MATERIAL; COPPER TIN ALLOY CONTACT PLATING: GOLD ON THE MATING AREA, TIN PLATING ON THE CONTACT TAILS, NICKEL UNDERPLATE

| 345/395 SERIES CARD EDGE CONNECTOR |
|------------------------------------|
| PART NUMBER: 395-070-525-808       |

| ACAD REFERENCE NO. 345-ENG-MASTER |                  |         |  |
|-----------------------------------|------------------|---------|--|
| DRAWN: R.STA.MONICA               | DATE: <b>MAY</b> | 16/2017 |  |
| CHECKED:                          | DATE:            |         |  |
| SCALE: 1:1                        | SHEET 1          | OF 2    |  |
| DRAWING NUMBER                    |                  | ISSUE   |  |
| 345-ENG-MASTER                    |                  | 1       |  |