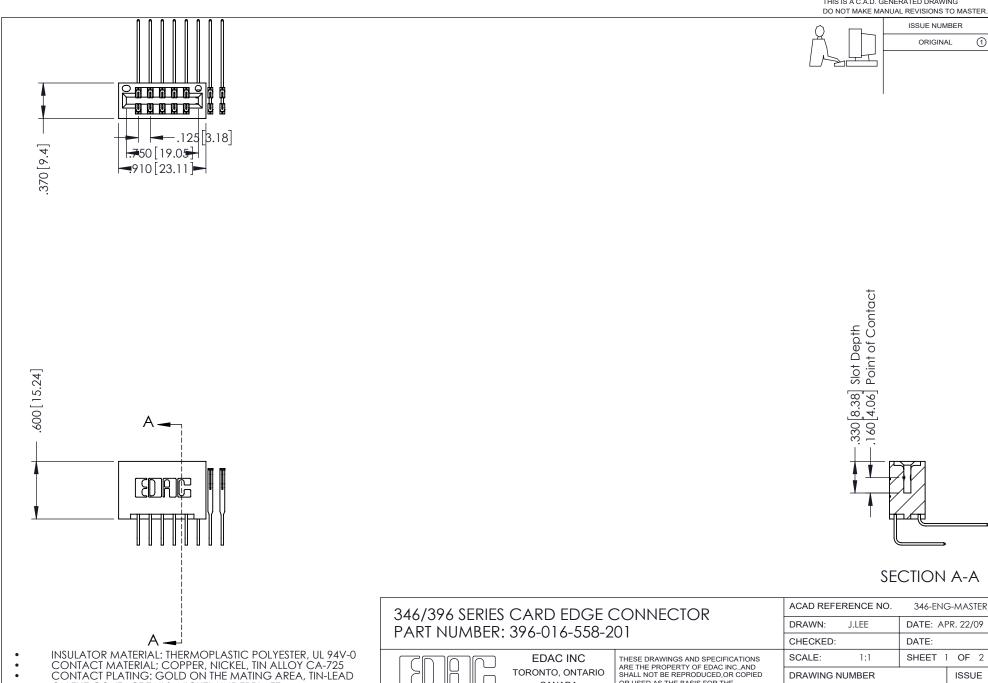

346-ENG-MASTER

CANADA

YOUR CONNECTION TO QUALITY & SERVICE

ON THE CONTACT TAILS, NICKEL UNDERPLATE

OR USED AS THE BASIS FOR THE

WITHOUT WRITTEN PERMISSION.

MANUFACTURE OR SALE OF APPARATUS

ISSUE NUMBER ORIGINAL 1

## **Contact Code 556**

INSULATOR MATERIAL: THERMOPLASTIC POLYESTER, UL 94V-0 CONTACT MATERIAL; COPPER, NICKEL, TIN ALLOY CA-725 CONTACT PLATING: GOLD ON THE MATING AREA, TIN-LEAD

ON THE CONTACT TAILS, NICKEL UNDERPLATE

## 346/396 SERIES CARD EDGE CONNECTOR CONTACT CODE 555,556,558,559,560 DIMENSIONS

YOUR CONNECTION TO QUALITY & SERVICE

**EDAC INC** TORONTO, ONTARIO CANADA

THESE DRAWINGS AND SPECIFICATIONS ARE THE PROPERTY OF EDAC INC.,AND SHALL NOT BE REPRODUCED, OR COPIED OR USED AS THE BASIS FOR THE MANUFACTURE OR SALE OF APPARATUS WITHOUT WRITTEN PERMISSION.