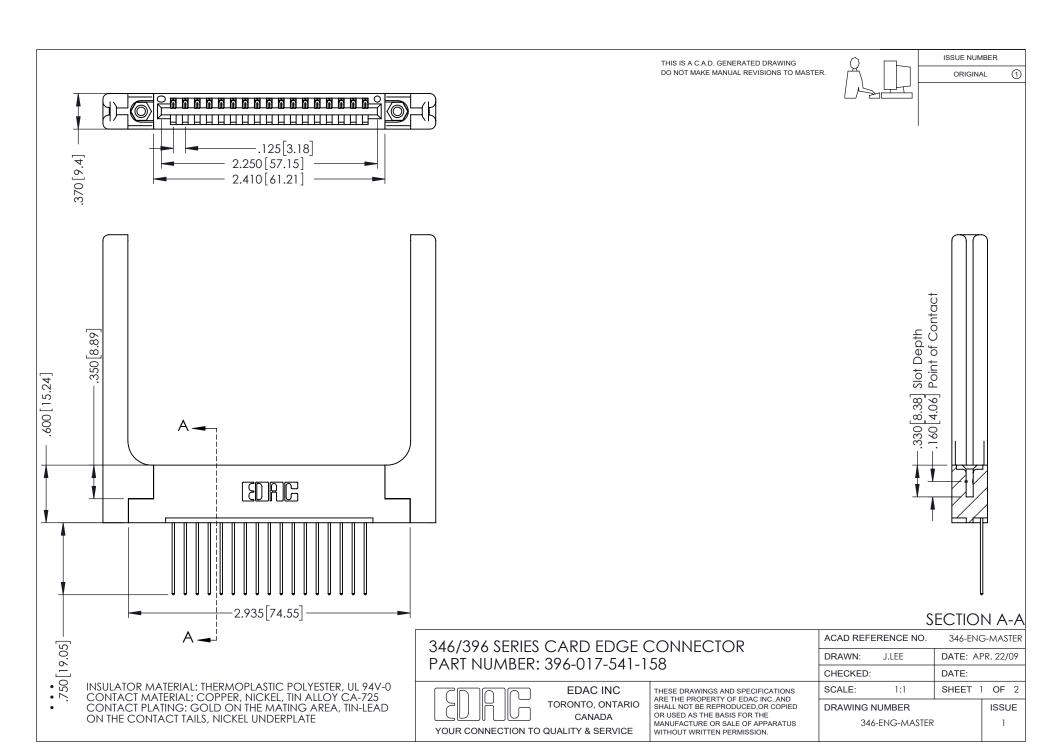

## **Contact Code 556**

INSULATOR MATERIAL: THERMOPLASTIC POLYESTER, UL 94V-0 CONTACT MATERIAL; COPPER, NICKEL, TIN ALLOY CA-725 CONTACT PLATING: GOLD ON THE MATING AREA, TIN-LEAD

ON THE CONTACT TAILS, NICKEL UNDERPLATE

## 346/396 SERIES CARD EDGE CONNECTOR CONTACT CODE 555,556,558,559,560 DIMENSIONS

YOUR CONNECTION TO QUALITY & SERVICE

**EDAC INC** TORONTO, ONTARIO CANADA

THESE DRAWINGS AND SPECIFICATIONS ARE THE PROPERTY OF EDAC INC.,AND SHALL NOT BE REPRODUCED, OR COPIED OR USED AS THE BASIS FOR THE MANUFACTURE OR SALE OF APPARATUS WITHOUT WRITTEN PERMISSION.