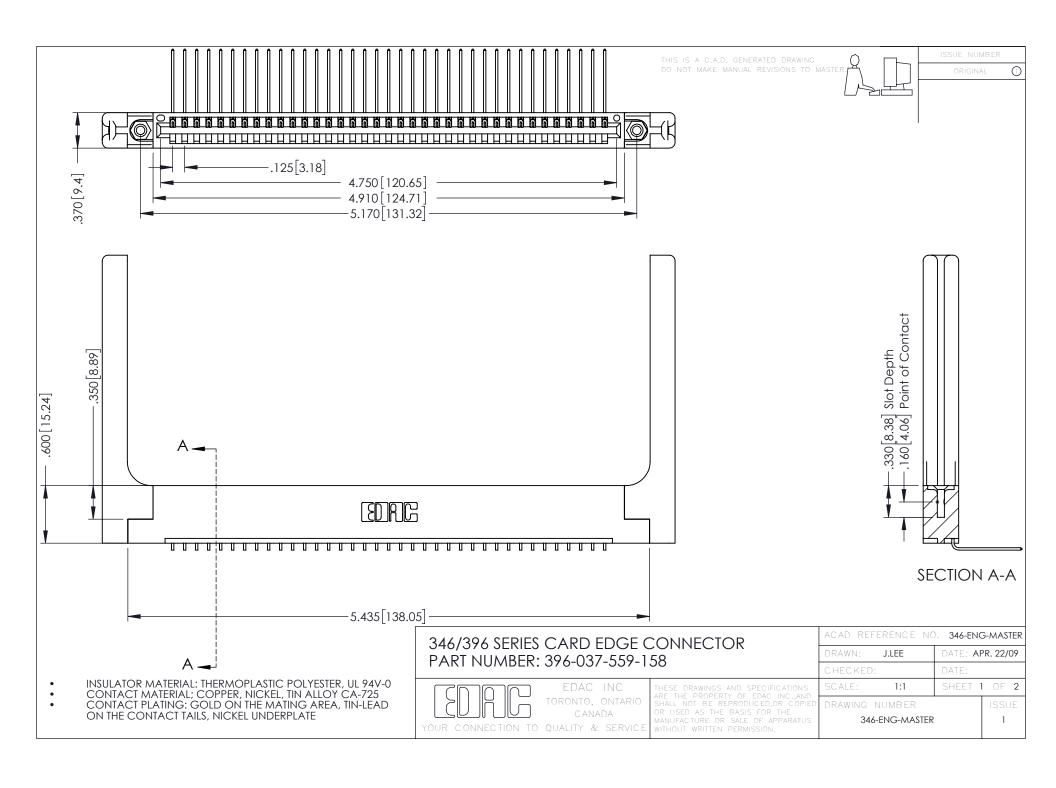

**Contact Code 555** 

**Contact Code 556** 

INSULATOR MATERIAL: THERMOPLASTIC POLYESTER, UL 94V-0 CONTACT MATERIAL; COPPER, NICKEL, TIN ALLOY CA-725

CONTACT PLATING: GOLD ON THE MATING AREA, TIN-LEAD ON THE CONTACT TAILS, NICKEL UNDERPLATE

## 346/396 SERIES CARD EDGE CONNECTOR CONTACT CODE 555,556,558,559,560 DIMENSIONS

YOUR CONNECTION TO QUALITY & SERVICE

|   | ACAD REFERENCE NO. 346-ENG-MASTER |                  |
|---|-----------------------------------|------------------|
|   | DRAWN: J.LEE                      | DATE: APR. 22/09 |
|   | CHECKED:                          | DATE:            |
|   | SCALE: 1:1                        | SHEET 2 OF 2     |
| D | DRAWING NUMBER                    | ISSUE            |