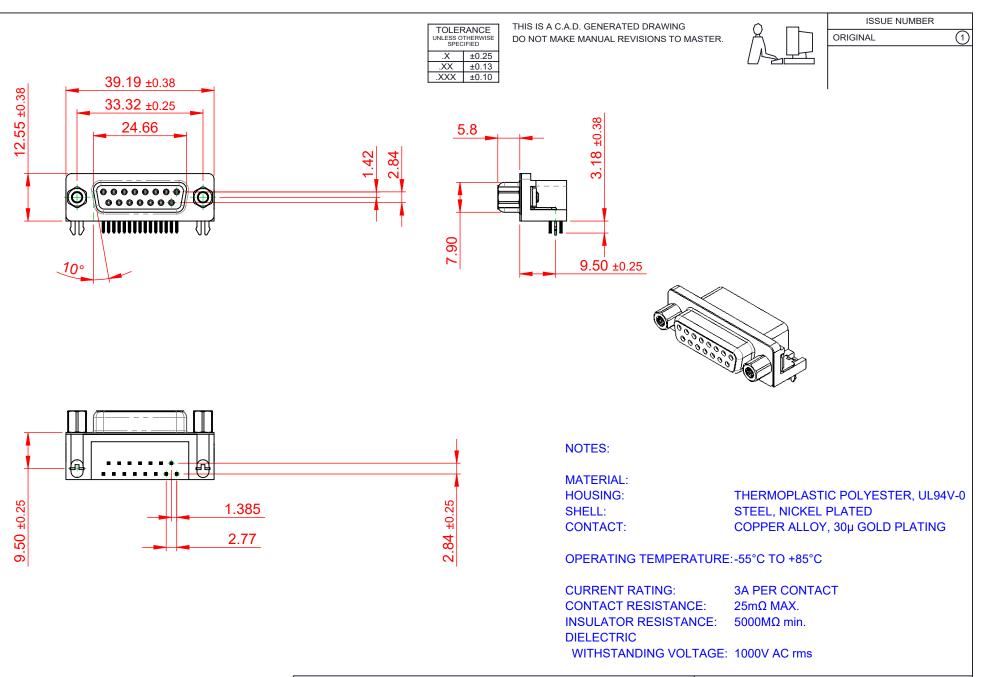

|   |                    |                                        |                                                                                                                                                                                                                | SW REFERENCE NO.: 622 ASSEMBLY |           |                    |    |       |  |
|---|--------------------|----------------------------------------|----------------------------------------------------------------------------------------------------------------------------------------------------------------------------------------------------------------|--------------------------------|-----------|--------------------|----|-------|--|
|   | 622 S              | ERIES D-SUB (                          | CONNECTOR                                                                                                                                                                                                      | DRAWN: C.B                     |           | DATE: AUG. 01/2018 |    | 18    |  |
|   |                    |                                        |                                                                                                                                                                                                                | CHECKED:                       |           | DATE:              |    |       |  |
| ļ |                    | EDAC INC<br>TORONTO, ONTARIO<br>CANADA | THESE DRAWINGS AND SPECIFICATIONS<br>ARE THE PROPERTY OF EDAC INC.,AND<br>SHALL NOT BE REPRODUCED,OR COPIED<br>OR USED AS THE BASIS FOR THE<br>MANUFACTURE OR SALE OF APPARATUS<br>WITHOUT WRITTEN PERMISSION. | SCALE: (IN C.A.D. 1            | :1)       | SHEET 1            | OF | 1     |  |
|   |                    |                                        |                                                                                                                                                                                                                | DRAWING NUMBER: 622-015-6      |           | 368-046            |    | ISSUE |  |
|   | YOUR CONNECTION TO | QUALITY & SERVICE                      |                                                                                                                                                                                                                | PART NUMBER:                   | 622-015-6 | 68-046             |    | 1     |  |