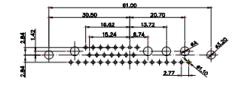

THIS IS A C.A.D. GENERATED DRAWING TOLERANCE UNLESS OTHERWISE SPECIFIED DO NOT MAKE MANUAL REVISIONS TO MASTER.

**ISSUE NUMBER** 

ORIGINAL

(1)

NOTES:

MATERIAL:

.X ±0.25

.XX ±0.13 .XXX ±0.05

HOUSING: THERMOPLASTIC POLYESTER, UL94V-0 SHELL: STEEL, NICKEL PLATED CONTACT: COPPER ALLOY, 5µ GOLD PLATING

OPERATING TEMPERATURE: -55°C ~ 125°C

SIGNAL CONTACT CURRENT RATING: 5A PER CONTACT SIGNAL CONTACT RESISTANCE: 10mQ MAX. INSULATOR RESISTANCE: 5000MΩ min. DIELECTRIC WITHSTANDING VOLTAGE: 1000V AC rms