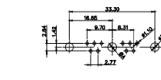

13W3 Female

47W1 Female

17W5 Male

COMPLIANT

2.77

|                                                                  |                                                                                |                                                                                                                                                                                                                  | SW REFERENCE NO.: 628 COMBO ASSEMBLY |            |       |
|------------------------------------------------------------------|--------------------------------------------------------------------------------|------------------------------------------------------------------------------------------------------------------------------------------------------------------------------------------------------------------|--------------------------------------|------------|-------|
|                                                                  | COMBINATION                                                                    | DRAWN: C.B                                                                                                                                                                                                       | DATE: JAN. 01/20                     | 19         |       |
|                                                                  |                                                                                | CHECKED:                                                                                                                                                                                                         | DATE:                                |            |       |
| THIS SERIES FULLY CONFORMS TO                                    | EDAC INC<br>TORONTO, ONTARIO<br>CANADA<br>YOUR CONNECTION TO QUALITY & SERVICE | THESE DRAWINGS AND SPECIFICATIONS<br>ARE THE PROPERTY OF EDAC INC., AND<br>SHALL NOT BE REPRODUCED, OR COPIED<br>OR USED AS THE BASIS FOR THE<br>MANUFACTURE OR SALE OF APPARATUS<br>WITHOUT WRITTEN PERMISSION. | SCALE: N.T.S                         | SHEET 4 OF | 4     |
| THE EUROPEAN UNION DIRECTIVES<br>2011/65/EU FOR RoHS COMPLIANCY. |                                                                                |                                                                                                                                                                                                                  | DRAWING NUMBER: 628W2W2-124-2N2      |            | ISSUE |
|                                                                  |                                                                                |                                                                                                                                                                                                                  | PART NUMBER: 628W2W                  | 2-124-2N2  | 1     |