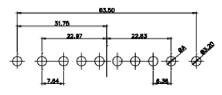

| PART NUMBER: 628W2W2            | 2-124-2N2  | 1     |

5W5 Male

5W5 Female



47.05

23.53

CURRENT RATING / ØA 10A / 2.2

> 20A / 3.3 30A / 3.7 40A / 4.2

8W8 Male

8W8 Female

31.76

22.83





11W1 Male/Female



## 17W2 Male/Female

47.05

THIS SERIES FULLY CONFORMS TO THE EUROPEAN UNION DIRECTIVES 2011/65/EU FOR RoHS COMPLIANCY. COMPLIANT

THIS IS A C.A.D. GENERATED DRAWING TOLERANCE UNLESS OTHERWISE SPECIFIED DO NOT MAKE MANUAL REVISIONS TO MASTER.







25W3 Male









36W4 Female



13W3 Male











13W6 Male



43W2 Male



13W6 Female

.X ±0.25 .XX ±0.13 .XXX ±0.05

9W4 Female

13W3 Female





47W1 Female



17W5 Male

COMPLIANT





2.77







|                                                                  |                                                                                |