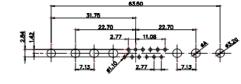

| PART NUMBER: 628W2W2            | 2-124-2N2  | 1     |

5W5 Male

5W5 Female



47.05

23.53

CURRENT RATING / ØA 10A / 2.2

> 20A / 3.3 30A / 3.7 40A / 4.2

8W8 Male

8W8 Female

31.76

22.83





11W1 Male/Female



## 17W2 Male/Female

47.05

THIS SERIES FULLY CONFORMS TO THE EUROPEAN UNION DIRECTIVES 2011/65/EU FOR RoHS COMPLIANCY. COMPLIANT

THIS IS A C.A.D. GENERATED DRAWING TOLERANCE UNLESS OTHERWISE SPECIFIED DO NOT MAKE MANUAL REVISIONS TO MASTER.







25W3 Male









36W4 Female



13W3 Male











13W6 Male



43W2 Male



13W6 Female

.X ±0.25 .XX ±0.13 .XXX ±0.05

9W4 Female

13W3 Female





47W1 Female



17W5 Male

COMPLIANT





2.77







|                                                                  |                                                                                |                                                                                                                                                                                                                  | SW REFERENCE NO.: 628 COMBO ASSEMBLY |            |       |
|------------------------------------------------------------------|--------------------------------------------------------------------------------|------------------------------------------------------------------------------------------------------------------------------------------------------------------------------------------------------------------|---------------