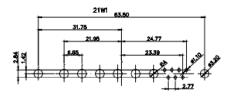

3W3 / 3WK3

5W1 Male/Female

7W2 Male/Female

(1)

21W4 Male/Female

27W2 Male/Female

21W1 Male/Female

| 28                                                      | 23.63<br>13.86<br>- 270<br>- 270<br>- 270<br>- 270<br>- 270<br>- 270<br>- 280<br>- 250<br>- |                                 |            | 8     |
|---------------------------------------------------------|---------------------------------------------------------------------------------------------------------------------------------------------------------------------------------------------------------------------------------------------------------------------------------------------------------------------------------------------------------------------------------------------------------------------------------------------------------------------------------------------------------------------------------------------------------------------------------------------------------------------------------------------------------------------------------------------------------------------------------------------------------------------------------------------------------------------------------------------------------------------------------------------------------------------------------------------------------------------------------------------------------------------------------------------------------------------------------------------------------------------------------------------------------------------------------------------------------------------------------------------------------------------------------------------------------------------------------------------------------------------------------------------------------------------------------------------------------------------------------------------------------------------------------------------------------------------------------------------------------------------------------------------------------------------------------------------------------------------------------------------------------------------------------------------------------------------------------------------------------------------------------------------------------------------------------------------------------------------------------------------------------------------------------------------------------------------------------------------------------------------------------------------------------------------------------------------------------------------------------------------------------------------------------------------------------------------------------------------------------------------------------------------------------------------------------------------------------------------------------------------------------------------------------------------------------------------------------------------------------------------------------------------------------------------------------------------------------------------------------------|---------------------------------|------------|-------|
|                                                         | SW REFERENCE NO.: 628 COMBO ASSEMBLY                                                                                                                                                                                                                                                                                                                                                                                                                                                                                                                                                                                                                                                                                                                                                                                                                                                                                                                                                                                                                                                                                                                                                                                                                                                                                                                                                                                                                                                                                                                                                                                                                                                                                                                                                                                                                                                                                                                                                                                                                                                                                                                                                                                                                                                                                                                                                                                                                                                                                                                                                                                                                                                                                                  |                                 |            |       |
| COMBINATION                                             | DRAWN: C.B                                                                                                                                                                                                                                                                                                                                                                                                                                                                                                                                                                                                                                                                                                                                                                                                                                                                                                                                                                                                                                                                                                                                                                                                                                                                                                                                                                                                                                                                                                                                                                                                                                                                                                                                                                                                                                                                                                                                                                                                                                                                                                                                                                                                                                                                                                                                                                                                                                                                                                                                                                                                                                                                                                                            | DATE: JAN. 01/20                | 19         |       |
|                                                         | CHECKED:                                                                                                                                                                                                                                                                                                                                                                                                                                                                                                                                                                                                                                                                                                                                                                                                                                                                                                                                                                                                                                                                                                                                                                                                                                                                                                                                                                                                                                                                                                                                                                                                                                                                                                                                                                                                                                                                                                                                                                                                                                                                                                                                                                                                                                                                                                                                                                                                                                                                                                                                                                                                                                                                                                                              | DATE:                           |            |       |
| EDAC INC                                                | THESE DRAWINGS AND SPECIFICATIONS<br>ARE THE PROPERTY OF EDAC INCAND                                                                                                                                                                                                                                                                                                                                                                                                                                                                                                                                                                                                                                                                                                                                                                                                                                                                                                                                                                                                                                                                                                                                                                                                                                                                                                                                                                                                                                                                                                                                                                                                                                                                                                                                                                                                                                                                                                                                                                                                                                                                                                                                                                                                                                                                                                                                                                                                                                                                                                                                                                                                                                                                  | SCALE: N.T.S                    | SHEET 3 OF | 4     |
| TORONTO, ONTARIO<br>CANADA OR USED AS THE BASIS FOR THE |                                                                                                                                                                                                                                                                                                                                                                                                                                                                                                                                                                                                                                                                                                                                                                                                                                                                                                                                                                                                                                                                                                                                                                                                                                                                                                                                                                                                                                                                                                                                                                                                                                                                                                                                                                                                                                                                                                                                                                                                                                                                                                                                                                                                                                                                                                                                                                                                                                                                                                                                                                                                                                                                                                                                       | DRAWING NUMBER: 628W2W2-124-2N2 |            | ISSUE |
| YOUR CONNECTION TO QUALITY & SERVICE                    | MANUFACTURE OR SALE OF APPARATUS<br>WITHOUT WRITTEN PERMISSION.                                                                                                                                                                                                                                                                                                                                                                                                                                                                                                                                                                                                                                                                                                                                                                                                                                                                                                                                                                                                                                                                                                                                                                                                                                                                                                                                                                                                                                                                                                                                                                                                                                                                                                                                                                                                                                                                                                                                                                                                                                                                                                                                                                                                                                                                                                                                                                                                                                                                                                                                                                                                                                                                       | PART NUMBER: 628W2W2            | 2-124-2N2  | 1     |