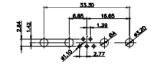

5W5 Male

5W5 Female

47.05

23.53

CURRENT RATING / ØA 10A / 2.2

> 20A / 3.3 30A / 3.7 40A / 4.2

8W8 Male

8W8 Female