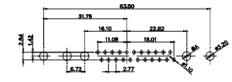

| PART NUMBER: 628W2W2            | 2-124-2N2  | 1     |

5W5 Male

5W5 Female



47.05

23.53

CURRENT RATING / ØA 10A / 2.2

> 20A / 3.3 30A / 3.7 40A / 4.2

8W8 Male

8W8 Female

31.76

22.83





11W1 Male/Female



## 17W2 Male/Female

47.05

THIS SERIES FULLY CONFORMS TO THE EUROPEAN UNION DIRECTIVES 2011/65/EU FOR RoHS COMPLIANCY. COMPLIANT

THIS IS A C.A.D. GENERATED DRAWING TOLERANCE UNLESS OTHERWISE SPECIFIED DO NOT MAKE MANUAL REVISIONS TO MASTER.







25W3 Male









36W4 Female



13W3 Male











13W6 Male



43W2 Male



13W6 Female

.X ±0.25 .XX ±0.13 .XXX ±0.05

9W4 Female

13W3 Female





47W1 Female



17W5 Male

COMPLIANT





2.77







|                                                                  |                                                                                |                                                                                                                                                                                                                  | SW REFERENCE NO.: 628 COMBO ASSEMBLY |            |       |
|------------------------------------------------------------------|--------------------------------------------------------------------------------|------------------------------------