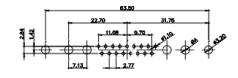

3W3 / 3WK3

5W1 Male/Female

7W2 Male/Female

(1)

21W4 Male/Female

27W2 Male/Female

21W1 Male/Female

| 28                                                      | 23.63<br>13.86<br>- 270<br>- 270<br>- 270<br>- 270<br>- 270<br>- 270<br>- 280<br>- 250<br>- |                                 |            | 8     |
|---------------------------------------------------------|---------------------------------------------------------------------------------------------------------------------------------------------------------------------------------------------------------------------------------------------------------------------------------------------------------------------------------------------------------------------------------------------------------------------------------------------------------------------------------------------------------------------------------------------------------------------------------------------------------------------------------------------------------------------------------------------------------------------------------------------------------------------------------------------------------------------------------------------------------------------------------------------------------------------------------------------------------------------------------------------------------------------------------------------------------------------------------------------------------------------------------------------------------------------------------------------------------------------------------------------------------------------------------------------------------------------------------------------------------------------------------------------------------------------------------------------------------------------------------------------------------------------------------------------------------------------------------------------------------------------------------------------------------------------------------------------------------------------------------------------------------------------------------------------------------------------------------------------------------------------------------------------------------------------------------------------------------------------------------------------------------------------------------------------------------------------------------------------------------------------------------------------------------------------------------------------------------------------------------------------------------------------------------------------------------------------------------------------------------------------------------------------------------------------------------------------------------------------------------------------------------------------------------------------------------------------------------------------------------------------------------------------------------------------------------------------------------------------------------------|---------------------------------|------------|-------|
|                                                         | SW REFERENCE NO.: 628 COMBO ASSEMBLY                                                                                                                                                                                                                                                                                                                                                                                                                                                                                                                                                                                                                                                                                                                                                                                                                                                                                                                                                                                                                                                                                                                                                                                                                                                                                                                                                                                                                                                                                                                                                                                                                                                                                                                                                                                                                                                                                                                                                                                                                                                                                                                                                                                                                                                                                                                                                                                                                                                                                                                                                                                                                                                                                                  |                                 |            |       |
| COMBINATION                                             | DRAWN: C.B                                                                                                                                                                                                                                                                                                                                                                                                                                                                                                                                                                                                                                                                                                                                                                                                                                                                                                                                                                                                                                                                                                                                                                                                                                                                                                                                                                                                                                                                                                                                                                                                                                                                                                                                                                                                                                                                                                                                                                                                                                                                                                                                                                                                                                                                                                                                                                                                                                                                                                                                                                                                                                                                                                                            | DATE: JAN. 01/20                | 19         |       |
|                                                         | CHECKED:                                                                                                                                                                                                                                                                                                                                                                                                                                                                                                                                                                                                                                                                                                                                                                                                                                                                                                                                                                                                                                                                                                                                                                                                                                                                                                                                                                                                                                                                                                                                                                                                                                                                                                                                                                                                                                                                                                                                                                                                                                                                                                                                                                                                                                                                                                                                                                                                                                                                                                                                                                                                                                                                                                                              | DATE:                           |            |       |
| EDAC INC                                                | THESE DRAWINGS AND SPECIFICATIONS<br>ARE THE PROPERTY OF EDAC INCAND                                                                                                                                                                                                                                                                                                                                                                                                                                                                                                                                                                                                                                                                                                                                                                                                                                                                                                                                                                                                                                                                                                                                                                                                                                                                                                                                                                                                                                                                                                                                                                                                                                                                                                                                                                                                                                                                                                                                                                                                                                                                                                                                                                                                                                                                                                                                                                                                                                                                                                                                                                                                                                                                  | SCALE: N.T.S                    | SHEET 3 OF | 4     |
| TORONTO, ONTARIO<br>CANADA OR USED AS THE BASIS FOR THE |                                                                                                                                                                                                                                                                                                                                                                                                                                                                                                                                                                                                                                                                                                                                                                                                                                                                                                                                                                                                                                                                                                                                                                                                                                                                                                                                                                                                                                                                                                                                                                                                                                                                                                                                                                                                                                                                                                                                                                                                                                                                                                                                                                                                                                                                                                                                                                                                                                                                                                                                                                                                                                                                                                                                       | DRAWING NUMBER: 628W2W2-124-2N2 |            | ISSUE |
| YOUR CONNECTION TO QUALITY & SERVICE                    | MANUFACTURE OR SALE OF APPARATUS<br>WITHOUT WRITTEN PERMISSION.                                                                                                                                                                                                                                                                                                                                                                                                                                                                                                                                                                                                                                                                                                                                                                                                                                                                                                                                                                                                                                                                                                                                                                                                                                                                                                                                                                                                                                                                                                                                                                                                                                                                                                                                                                                                                                                                                                                                                                                                                                                                                                                                                                                                                                                                                                                                                                                                                                                                                                                                                                                                                                                                       | PART NUMBER: 628W2W2            | 2-124-2N2  | 1     |