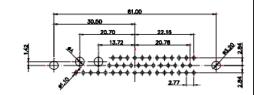

13W3 Female

47W1 Female

17W5 Male

COMPLIANT

2.77

|                                                                  |                                                                                |                                                                                                                                                                                                                  | SW REFERENCE NO.: 628 COMBO ASSEMBLY |            |       |
|------------------------------------------------------------------|--------------------------------------------------------------------------------|------------------------------------------------------------------------------------------------------------------------------------------------------------------------------------------------------------------|--------------------------------------|------------|-------|
|                                                                  | COMBINATION                                                                    | DRAWN: C.B                                                                                                                                                                                                       | DATE: JAN. 01/20                     | 19         |       |
|                                                                  |                                                                                | CHECKED:                                                                                                                                                                                                         | DATE:                                |            |       |
| THIS SERIES FULLY CONFORMS TO                                    | EDAC INC<br>TORONTO, ONTARIO<br>CANADA<br>YOUR CONNECTION TO QUALITY & SERVICE | THESE DRAWINGS AND SPECIFICATIONS<br>ARE THE PROPERTY OF EDAC INC., AND<br>SHALL NOT BE REPRODUCED, OR COPIED<br>OR USED AS THE BASIS FOR THE<br>MANUFACTURE OR SALE OF APPARATUS<br>WITHOUT WRITTEN PERMISSION. | SCALE: N.T.S                         | SHEET 4 OF | 4     |
| THE EUROPEAN UNION DIRECTIVES<br>2011/65/EU FOR RoHS COMPLIANCY. |                                                                                |                                                                                                                                                                                                                  | DRAWING NUMBER: 628W2W2-124-2N2      |            | ISSUE |
|                                                                  |                                                                                |                                                                                                                                                                                                                  | PART NUMBER: 628W2W                  | 2-124-2N2  | 1     |