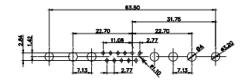

| PART NUMBER: 628W2W2            | 2-124-2N2  | 1     |

5W5 Male

5W5 Female



47.05

23.53

CURRENT RATING / ØA 10A / 2.2

> 20A / 3.3 30A / 3.7 40A / 4.2

8W8 Male

8W8 Female

31.76

22.83





11W1 Male/Female



## 17W2 Male/Female

47.05

THIS SERIES FULLY CONFORMS TO THE EUROPEAN UNION DIRECTIVES 2011/65/EU FOR RoHS COMPLIANCY. COMPLIANT

THIS IS A C.A.D. GENERATED DRAWING TOLERANCE UNLESS OTHERWISE SPECIFIED DO NOT MAKE MANUAL REVISIONS TO MASTER.







25W3 Male









36W4 Female



13W3 Male











13W6 Male



43W2 Male



13W6 Female

.X ±0.25 .XX ±0.13 .XXX ±0.05

9W4 Female

13W3 Female





47W1 Female



17W5 Male

COMPLIANT





2.77







|                                                                  |                                                                                |                                                                                                                                                                                                                  | SW REFERENCE NO.: 628 COMBO ASSEMBLY |            |       |
|------------------------------------------------------------------|--------------------------------------------------------------------------------|------------------------------------------------------------------------------------------------------------------------------------------------------------------------------------------------------------------|---