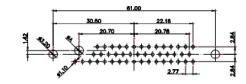

| PART NUMBER: 628W2W2            | 2-124-2N2  | 1     |

5W5 Male

5W5 Female



47.05

23.53

CURRENT RATING / ØA 10A / 2.2

> 20A / 3.3 30A / 3.7 40A / 4.2

8W8 Male

8W8 Female

31.76

22.83





11W1 Male/Female



## 17W2 Male/Female

47.05

THIS SERIES FULLY CONFORMS TO THE EUROPEAN UNION DIRECTIVES 2011/65/EU FOR RoHS COMPLIANCY. COMPLIANT

THIS IS A C.A.D. GENERATED DRAWING TOLERANCE UNLESS OTHERWISE SPECIFIED DO NOT MAKE MANUAL REVISIONS TO MASTER.







25W3 Male









36W4 Female



13W3 Male











13W6 Male



43W2 Male



13W6 Female

.X ±0.25 .XX ±0.13 .XXX ±0.05

9W4 Female

13W3 Female





47W1 Female



17W5 Male

COMPLIANT





2.77







|                                                                  |                                                                                |                                                                                                                                                                                                                  | SW REFERENCE NO.: 628 COMBO ASSEMBLY |            |       |
|------------------------------------------------------------------|--------------------------------------------------------------------------------|------------------------------------------------------------------------------------------------------------------------------------------------------------------------------------------------------------------|-----------------