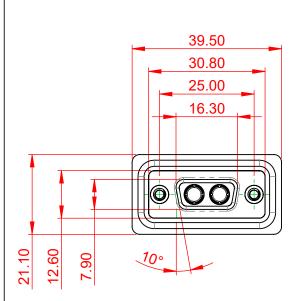

THIS IS A C.A.D. GENERATED DRAWING TOLERANCE UNLESS OTHERWISE SPECIFIED DO NOT MAKE MANUAL REVISIONS TO MASTER.

**ISSUE NUMBER** 

ORIGINAL

(1)

NOTES:

MATERIAL:

.X ±0.25

.XX ±0.13 .XXX ±0.05

HOUSING: THERMOPLASTIC POLYESTER, UL94V-0 SHELL: STEEL, NICKEL PLATED CONTACT: COPPER ALLOY, 5µ GOLD PLATING

OPERATING TEMPERATURE: -55°C ~ 125°C

SIGNAL CONTACT CURRENT RATING: 5A PER CONTACT SIGNAL CONTACT RESISTANCE: 10mQ MAX. INSULATOR RESISTANCE: 5000MΩ min. DIELECTRIC WITHSTANDING VOLTAGE: 1000V AC rms

|      |                                                                                |                                                                                                                                                                                                                | SW REFERENCE NO.: 628 COMBO ASSEMBLY |            |       |  |
|------|--------------------------------------------------------------------------------|----------------------------------------------------------------------------------------------------------------------------------------------------------------------------------------------------------------|--------------------------------------|------------|-------|--|
|      | COMBINATION                                                                    | DRAWN: C.B                                                                                                                                                                                                     | DATE: JAN. 01/20                     | 19         |       |  |
|      |                                                                                |                                                                                                                                                                                                                | CHECKED:                             | DATE:      |       |  |
| Your | EDAG INC<br>TORONTO, ONTARIO<br>CANADA<br>YOUR CONNECTION TO QUALITY & SERVICE | THESE DRAWINGS AND SPECIFICATIONS<br>ARE THE PROPERTY OF EDAC INC.,AND<br>SHALL NOT BE REPRODUCED,OR COPIED<br>OR USED AS THE BASIS FOR THE<br>MANUFACTURE OR SALE OF APPARATUS<br>WITHOUT WRITTEN PERMISSION. | SCALE: (IN C.A.D. 1:1)               | SHEET 1 OF | 4     |  |
|      |                                                                                |                                                                                                                                                                                                                | DRAWING NUMBER: 628W2W2-124-2N2      |            | ISSUE |  |
|      |                                                                                |                                                                                                                                                                                                                | PART NUMBER: 628W2W                  | 2-124-2N2  | 1     |  |