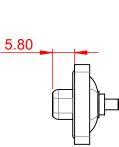

THIS IS A C.A.D. GENERATED DRAWING TOLERANCE UNLESS OTHERWISE SPECIFIED DO NOT MAKE MANUAL REVISIONS TO MASTER.

**ISSUE NUMBER** 

ORIGINAL

(1)

NOTES:

MATERIAL:

.X ±0.25

.XX ±0.13 .XXX ±0.05

HOUSING: THERMOPLASTIC POLYESTER, UL94V-0 SHELL: STEEL, NICKEL PLATED CONTACT: COPPER ALLOY, 5µ GOLD PLATING

OPERATING TEMPERATURE: -55°C ~ 125°C

SIGNAL CONTACT CURRENT RATING: 5A PER CONTACT SIGNAL CONTACT RESISTANCE: 10mQ MAX. INSULATOR RESISTANCE: 5000MΩ min. DIELECTRIC WITHSTANDING VOLTAGE: 1000V AC rms