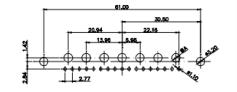

13W3 Female

47W1 Female

17W5 Male

COMPLIANT

2.77

|                                                                  |                                                                                |                                                                                                                                                                                                                  | SW REFERENCE NO.: 628 COMBO ASSEMBLY |            |       |
|------------------------------------------------------------------|--------------------------------------------------------------------------------|------------------------------------------------------------------------------------------------------------------------------------------------------------------------------------------------------------------|--------------------------------------|------------|-------|
|                                                                  | COMBINATION                                                                    | DRAWN: C.B                                                                                                                                                                                                       | DATE: JAN. 01/20                     | 19         |       |
|                                                                  |                                                                                | CHECKED:                                                                                                                                                                                                         | DATE:                                |            |       |
| THIS SERIES FULLY CONFORMS TO                                    | EDAC INC<br>TORONTO, ONTARIO<br>CANADA<br>YOUR CONNECTION TO QUALITY & SERVICE | THESE DRAWINGS AND SPECIFICATIONS<br>ARE THE PROPERTY OF EDAC INC., AND<br>SHALL NOT BE REPRODUCED, OR COPIED<br>OR USED AS THE BASIS FOR THE<br>MANUFACTURE OR SALE OF APPARATUS<br>WITHOUT WRITTEN PERMISSION. | SCALE: N.T.S                         | SHEET 4 OF | 4     |
| THE EUROPEAN UNION DIRECTIVES<br>2011/65/EU FOR RoHS COMPLIANCY. |                                                                                |                                                                                                                                                                                                                  | DRAWING NUMBER: 628W2W2-124-2N2      |            | ISSUE |
|                                                                  |                                                                                |                                                                                                                                                                                                                  | PART NUMBER: 628W2W                  | 2-124-2N2  | 1     |