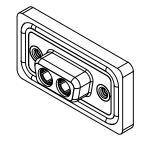

THIS IS A C.A.D. GENERATED DRAWING TOLERANCE UNLESS OTHERWISE SPECIFIED DO NOT MAKE MANUAL REVISIONS TO MASTER.

**ISSUE NUMBER** 

ORIGINAL

(1)

NOTES:

MATERIAL:

.X ±0.25

.XX ±0.13 .XXX ±0.05

HOUSING: THERMOPLASTIC POLYESTER, UL94V-0 SHELL: STEEL, NICKEL PLATED CONTACT: COPPER ALLOY, 5µ GOLD PLATING

OPERATING TEMPERATURE: -55°C ~ 125°C

SIGNAL CONTACT CURRENT RATING: 5A PER CONTACT SIGNAL CONTACT RESISTANCE: 10mQ MAX. INSULATOR RESISTANCE: 5000MΩ min. DIELECTRIC WITHSTANDING VOLTAGE: 1000V AC rms