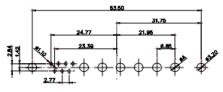

25W3 Male

36W4 Female

13W3 Male

13W6 Male

43W2 Male

13W6 Female

.X ±0.25 .XX ±0.13 .XXX ±0.05

9W4 Female

13W3 Female

47W1 Female

17W5 Male

COMPLIANT

2.77

|                                                                  |                                                                                |                                                                                                                                                                                                                  | SW REFERENCE NO.: 628 COMBO ASSEMBLY |            |       |
|------------------------------------------------------------------|--------------------------------------------------------------------------------|------------------------------------------------------------------------------------------------------------------------------------------------------------------------------------------------------------------|--------------------------------------|------------|-------|
|                                                                  | COMBINATION                                                                    | DRAWN: C.B                                                                                                                                                                                                       | DATE: JAN. 01/20                     | 19         |       |
|                                                                  |                                                                                | CHECKED:                                                                                                                                                                                                         | DATE:                                |            |       |
| THIS SERIES FULLY CONFORMS TO                                    | EDAC INC<br>TORONTO, ONTARIO<br>CANADA<br>YOUR CONNECTION TO QUALITY & SERVICE | THESE DRAWINGS AND SPECIFICATIONS<br>ARE THE PROPERTY OF EDAC INC., AND<br>SHALL NOT BE REPRODUCED, OR COPIED<br>OR USED AS THE BASIS FOR THE<br>MANUFACTURE OR SALE OF APPARATUS<br>WITHOUT WRITTEN PERMISSION. | SCALE: N.T.S                         | SHEET 4 OF | 4     |
| THE EUROPEAN UNION DIRECTIVES<br>2011/65/EU FOR RoHS COMPLIANCY. |                                                                                |                                                                                                                                                                                                                  | DRAWING NUMBER: 628W2W2-124-2N2      |            | ISSUE |
|                                                                  |                                                                                |                                                                                                                                                                                                                  | PART NUMBER: 628W2W                  | 2-124-2N2  | 1     |