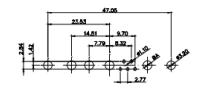

5W5 Male

5W5 Female

47.05

23.53

CURRENT RATING / ØA 10A / 2.2

> 20A / 3.3 30A / 3.7 40A / 4.2

8W8 Male

8W8 Female