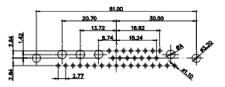

3W3 / 3WK3

5W1 Male/Female

7W2 Male/Female

(1)

21W4 Male/Female

27W2 Male/Female

21W1 Male/Female

| 28                                                      | 23.63<br>13.86<br>- 270<br>- 270<br>- 270<br>- 270<br>- 270<br>- 270<br>- 280<br>- 250<br>- |                                 |            | 8     |
|---------------------------------------------------------|---------------------------------------------------------------------------------------------------------------------------------------------------------------------------------------------------------------------------------------------------------------------------------------------------------------------------------------------------------------------------------------------------------------------------------------------------------------------------------------------------------------------------------------------------------------------------------------------------------------------------------------------------------------------------------------------------------------------------------------------------------------------------------------------------------------------------------------------------------------------------------------------------------------------------------------------------------------------------------------------------------------------------------------------------------------------------------------------------------------------------------------------------------------------------------------------------------------------------------------------------------------------------------------------------------------------------------------------------------------------------------------------------------------------------------------------------------------------------------------------------------------------------------------------------------------------------------------------------------------------------------------------------------------------------------------------------------------------------------------------------------------------------------------------------------------------------------------------------------------------------------------------------------------------------------------------------------------------------------------------------------------------------------------------------------------------------------------------------------------------------------------------------------------------------------------------------------------------------------------------------------------------------------------------------------------------------------------------------------------------------------------------------------------------------------------------------------------------------------------------------------------------------------------------------------------------------------------------------------------------------------------------------------------------------------------------------------------------------------------|---------------------------------|------------|-------|
|                                                         | SW REFERENCE NO.: 628 COMBO ASSEMBLY                                                                                                                                                                                                                                                                                                                                                                                                                                                                                                                                                                                                                                                                                                                                                                                                                                                                                                                                                                                                                                                                                                                                                                                                                                                                                                                                                                                                                                                                                                                                                                                                                                                                                                                                                                                                                                                                                                                                                                                                                                                                                                                                                                                                                                                                                                                                                                                                                                                                                                                                                                                                                                                                                                  |                                 |            |       |
| COMBINATION                                             | DRAWN: C.B                                                                                                                                                                                                                                                                                                                                                                                                                                                                                                                                                                                                                                                                                                                                                                                                                                                                                                                                                                                                                                                                                                                                                                                                                                                                                                                                                                                                                                                                                                                                                                                                                                                                                                                                                                                                                                                                                                                                                                                                                                                                                                                                                                                                                                                                                                                                                                                                                                                                                                                                                                                                                                                                                                                            | DATE: JAN. 01/20                | 19         |       |
|                                                         | CHECKED:                                                                                                                                                                                                                                                                                                                                                                                                                                                                                                                                                                                                                                                                                                                                                                                                                                                                                                                                                                                                                                                                                                                                                                                                                                                                                                                                                                                                                                                                                                                                                                                                                                                                                                                                                                                                                                                                                                                                                                                                                                                                                                                                                                                                                                                                                                                                                                                                                                                                                                                                                                                                                                                                                                                              | DATE:                           |            |       |
| EDAC INC                                                | THESE DRAWINGS AND SPECIFICATIONS<br>ARE THE PROPERTY OF EDAC INCAND                                                                                                                                                                                                                                                                                                                                                                                                                                                                                                                                                                                                                                                                                                                                                                                                                                                                                                                                                                                                                                                                                                                                                                                                                                                                                                                                                                                                                                                                                                                                                                                                                                                                                                                                                                                                                                                                                                                                                                                                                                                                                                                                                                                                                                                                                                                                                                                                                                                                                                                                                                                                                                                                  | SCALE: N.T.S                    | SHEET 3 OF | 4     |
| TORONTO, ONTARIO<br>CANADA OR USED AS THE BASIS FOR THE |                                                                                                                                                                                                                                                                                                                                                                                                                                                                                                                                                                                                                                                                                                                                                                                                                                                                                                                                                                                                                                                                                                                                                                                                                                                                                                                                                                                                                                                                                                                                                                                                                                                                                                                                                                                                                                                                                                                                                                                                                                                                                                                                                                                                                                                                                                                                                                                                                                                                                                                                                                                                                                                                                                                                       | DRAWING NUMBER: 628W2W2-124-2N2 |            | ISSUE |
| YOUR CONNECTION TO QUALITY & SERVICE                    | MANUFACTURE OR SALE OF APPARATUS<br>WITHOUT WRITTEN PERMISSION.                                                                                                                                                                                                                                                                                                                                                                                                                                                                                                                                                                                                                                                                                                                                                                                                                                                                                                                                                                                                                                                                                                                                                                                                                                                                                                                                                                                                                                                                                                                                                                                                                                                                                                                                                                                                                                                                                                                                                                                                                                                                                                                                                                                                                                                                                                                                                                                                                                                                                                                                                                                                                                                                       | PART NUMBER: 628W2W2            | 2-124-2N2  | 1     |