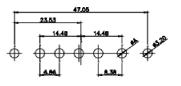

5W5 Male

5W5 Female

47.05

23.53

CURRENT RATING / ØA 10A / 2.2

> 20A / 3.3 30A / 3.7 40A / 4.2

8W8 Male

8W8 Female

13W3 Female

47W1 Female

17W5 Male

COMPLIANT

2.77

|                                                                  |                                                                                |                                                                                                                                                                                                                  | SW REFERENCE NO.: 628 COMBO ASSEMBLY |            |       |
|------------------------------------------------------------------|--------------------------------------------------------------------------------|------------------------------------------------------------------------------------------------------------------------------------------------------------------------------------------------------------------|--------------------------------------|------------|-------|
|                                                                  | COMBINATION                                                                    | DRAWN: C.B                                                                                                                                                                                                       | DATE: JAN. 01/20                     | 19         |       |
|                                                                  |                                                                                | CHECKED:                                                                                                                                                                                                         | DATE:                                |            |       |
| THIS SERIES FULLY CONFORMS TO                                    | EDAC INC<br>TORONTO, ONTARIO<br>CANADA<br>YOUR CONNECTION TO QUALITY & SERVICE | THESE DRAWINGS AND SPECIFICATIONS<br>ARE THE PROPERTY OF EDAC INC., AND<br>SHALL NOT BE REPRODUCED, OR COPIED<br>OR USED AS THE BASIS FOR THE<br>MANUFACTURE OR SALE OF APPARATUS<br>WITHOUT WRITTEN PERMISSION. | SCALE: N.T.S                         | SHEET 4 OF | 4     |
| THE EUROPEAN UNION DIRECTIVES<br>2011/65/EU FOR RoHS COMPLIANCY. |                                                                                |                                                                                                                                                                                                                  | DRAWING NUMBER: 628W2W2-124-2N2      |            | ISSUE |
|                                                                  |                                                                                |                                                                                                                                                                                                                  | PART NUMBER: 628W2W                  | 2-124-2N2  | 1     |