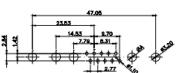

5W5 Male

5W5 Female

47.05

23.53

CURRENT RATING / ØA 10A / 2.2

> 20A / 3.3 30A / 3.7 40A / 4.2

8W8 Male

8W8 Female