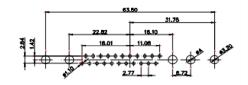

| PART NUMBER: 628W2W2            | 2-124-2N2  | 1     |

5W5 Male

5W5 Female



47.05

23.53

CURRENT RATING / ØA 10A / 2.2

> 20A / 3.3 30A / 3.7 40A / 4.2

8W8 Male

8W8 Female

31.76

22.83





11W1 Male/Female



## 17W2 Male/Female

47.05

THIS SERIES FULLY CONFORMS TO THE EUROPEAN UNION DIRECTIVES 2011/65/EU FOR RoHS COMPLIANCY. COMPLIANT

THIS IS A C.A.D. GENERATED DRAWING TOLERANCE UNLESS OTHERWISE SPECIFIED DO NOT MAKE MANUAL REVISIONS TO MASTER.







25W3 Male









36W4 Female



13W3 Male











13W6 Male



43W2 Male



13W6 Female

.X ±0.25 .XX ±0.13 .XXX ±0.05

9W4 Female

13W3 Female





47W1 Female



17W5 Male

COMPLIANT





2.77







|                                                                  |                                                                                |                                                                                                                                                                                                                  | SW REFERENCE NO.: 628 COMBO ASSEMBLY |            |       |
|------------------------------------------------------------------|--------------------------------------------------------------------------------|-------------------------------------------------------