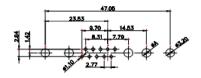

13W3 Female

47W1 Female

17W5 Male

COMPLIANT

2.77

|                                                                  |                                                                                |                                                                                                                                                                                                                  | SW REFERENCE NO.: 628 COMBO ASSEMBLY |            |       |
|------------------------------------------------------------------|--------------------------------------------------------------------------------|------------------------------------------------------------------------------------------------------------------------------------------------------------------------------------------------------------------|--------------------------------------|------------|-------|
|                                                                  | COMBINATION                                                                    | DRAWN: C.B                                                                                                                                                                                                       | DATE: JAN. 01/20                     | 19         |       |
|                                                                  |                                                                                | CHECKED:                                                                                                                                                                                                         | DATE:                                |            |       |
| THIS SERIES FULLY CONFORMS TO                                    | EDAC INC<br>TORONTO, ONTARIO<br>CANADA<br>YOUR CONNECTION TO QUALITY & SERVICE | THESE DRAWINGS AND SPECIFICATIONS<br>ARE THE PROPERTY OF EDAC INC., AND<br>SHALL NOT BE REPRODUCED, OR COPIED<br>OR USED AS THE BASIS FOR THE<br>MANUFACTURE OR SALE OF APPARATUS<br>WITHOUT WRITTEN PERMISSION. | SCALE: N.T.S                         | SHEET 4 OF | 4     |
| THE EUROPEAN UNION DIRECTIVES<br>2011/65/EU FOR RoHS COMPLIANCY. |                                                                                |                                                                                                                                                                                                                  | DRAWING NUMBER: 628W2W2-124-2N2      |            | ISSUE |
|                                                                  |                                                                                |                                                                                                                                                                                                                  | PART NUMBER: 628W2W                  | 2-124-2N2  | 1     |