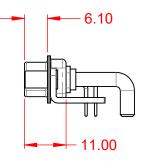

## 10.67 Θ 20.33

**OPERATING TEMPERATURE:** -55°C ~ 125°C 40A (CURRENT) POWER/CO-AX CONTACT RATING: (IF PRESENT) SIGNAL CONTACT CURRENT RATING: 5A PER CONTACT SIGNAL CONTACT RESISTANCE:  $10m\Omega$  MAX. **INSULATOR RESISTANCE:** 5000MΩ min. DIELECTRIC