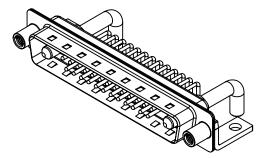

.XX ±0.13 .XXX ±0.05

1000V AC rms

|             | COMBINATION D-SUB                    |                                                                                                                                      | SW REFERENCE NO.: 629 COMBO ASSEMBLY |                  |       |
|-------------|--------------------------------------|--------------------------------------------------------------------------------------------------------------------------------------|--------------------------------------|------------------|-------|
|             |                                      |                                                                                                                                      | DRAWN: C.B                           | DATE: JAN. 01/20 | 19    |
|             |                                      |                                                                                                                                      | CHECKED:                             | DATE:            |       |
| ТО          | EDAC INC                             | THESE DRAWINGS AND SPECIFICATIONS<br>ARE THE PROPERTY OF EDAC INC. AND                                                               | SCALE: (IN C.A.D. 1:1)               | SHEET 1 OF       | 2     |
| VES<br>NCY. | YOUR CONNECTION TO QUALITY & SERVICE | SHALL NOT BE REPRODUCED OR COPIED<br>OR USED AS THE BASIS FOR THE<br>MANUFACTURE OR SALE OF APPARATUS<br>WITHOUT WRITTEN PERMISSION. | DRAWING NUMBER: 629-27 W2250-416     |                  | ISSUE |
|             |                                      |                                                                                                                                      | PART NUMBER: 629-27W                 | 2250-4T6         | 1     |