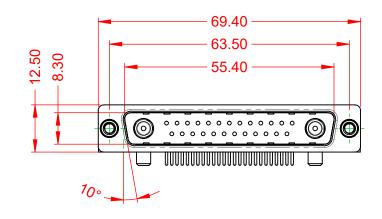

.XX ±0.13 .XXX ±0.05

1000V AC rms

|             | COMBINATION D-SUB                    |                                                                                                                                      | SW REFERENCE NO.: 629 COMBO ASSEMBLY |                  |       |
|-------------|--------------------------------------|--------------------------------------------------------------------------------------------------------------------------------------|--------------------------------------|------------------|-------|
|             |                                      |                                                                                                                                      | DRAWN: C.B                           | DATE: JAN. 01/20 | 19    |
|             |                                      |                                                                                                                                      | CHECKED:                             | DATE:            |       |
| ТО          | EDAC INC                             | THESE DRAWINGS AND SPECIFICATIONS<br>ARE THE PROPERTY OF EDAC INC. AND                                                               | SCALE: (IN C.A.D. 1:1)               | SHEET 1 OF       | 2     |
| VES<br>NCY. | YOUR CONNECTION TO QUALITY & SERVICE | SHALL NOT BE REPRODUCED OR COPIED<br>OR USED AS THE BASIS FOR THE<br>MANUFACTURE OR SALE OF APPARATUS<br>WITHOUT WRITTEN PERMISSION. | DRAWING NUMBER: 629-27 W2250-416     |                  | ISSUE |
|             |                                      |                                                                                                                                      | PART NUMBER: 629-27W                 | 2250-4T6         | 1     |