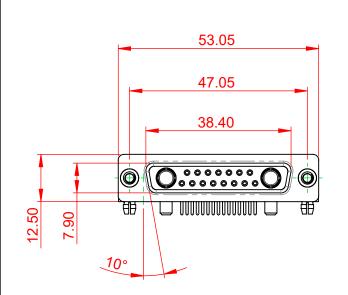

**INSULATOR RESISTANCE:** DIELECTRIC WITHSTANDING VOLTAGE: 5000MΩ min.

1000V AC rms

|  | COMBINATION D-SUB                                                              |                                                                                                                                                                                                                | SW REFERENCE NO.: 630 COMBO ASSEMBLY |                  |       |
|--|--------------------------------------------------------------------------------|----------------------------------------------------------------------------------------------------------------------------------------------------------------------------------------------------------------|--------------------------------------|------------------|-------|
|  |                                                                                |                                                                                                                                                                                                                | DRAWN: C.B                           | DATE: JAN. 01/20 | 19    |
|  |                                                                                |                                                                                                                                                                                                                | CHECKED:                             | DATE:            |       |
|  | EDAC INC<br>TORONTO, ONTARIO<br>CANADA<br>YOUR CONNECTION TO QUALITY & SERVICE | THESE DRAWINGS AND SPECIFICATIONS<br>ARE THE PROPERTY OF EDAC INC.,AND<br>SHALL NOT BE REPRODUCED,OR COPIED<br>OR USED AS THE BASIS FOR THE<br>MANUFACTURE OR SALE OF APPARATUS<br>WITHOUT WRITTEN PERMISSION. | SCALE: (IN C.A.D. 1:1)               | SHEET 1 OF       | 2     |
|  |                                                                                |                                                                                                                                                                                                                | DRAWING NUMBER: 630-17W2650-3T3      |                  | ISSUE |
|  |                                                                                |                                                                                                                                                                                                                | PART NUMBER: 630-17W                 | 2650-3T3         | 1     |