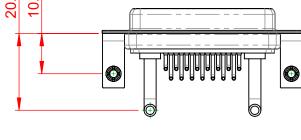

**INSULATOR RESISTANCE:** DIELECTRIC WITHSTANDING VOLTAGE: 5000MΩ min.

1000V AC rms

|  | COMBINATION D-SUB                                                              |                                                                                                                                                                                                                | SW REFERENCE NO.: 630 COMBO ASSEMBLY |                  |       |
|--|--------------------------------------------------------------------------------|----------------------------------------------------------------------------------------------------------------------------------------------------------------------------------------------------------------|--------------------------------------|------------------|-------|
|  |                                                                                |                                                                                                                                                                                                                | DRAWN: C.B                           | DATE: JAN. 01/20 | 19    |
|  |                                                                                |                                                                                                                                                                                                                | CHECKED:                             | DATE:            |       |
|  | EDAC INC<br>TORONTO, ONTARIO<br>CANADA<br>YOUR CONNECTION TO QUALITY & SERVICE | THESE DRAWINGS AND SPECIFICATIONS<br>ARE THE PROPERTY OF EDAC INC.,AND<br>SHALL NOT BE REPRODUCED,OR COPIED<br>OR USED AS THE BASIS FOR THE<br>MANUFACTURE OR SALE OF APPARATUS<br>WITHOUT WRITTEN PERMISSION. | SCALE: (IN C.A.D. 1:1)               | SHEET 1 OF       | 2     |
|  |                                                                                |                                                                                                                                                                                                                | DRAWING NUMBER: 630-17W2650-3T3      |                  | ISSUE |
|  |                                                                                |                                                                                                                                                                                                                | PART NUMBER: 630-17W                 | 2650-3T3         | 1     |