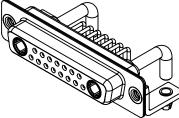

**INSULATOR RESISTANCE:** DIELECTRIC WITHSTANDING VOLTAGE: 5000MΩ min.

1000V AC rms

|  | COMBINATION D-SUB                                                              |                                                                                                                                                                                                                | SW REFERENCE NO.: 630 COMBO ASSEMBLY |                  |       |
|--|--------------------------------------------------------------------------------|----------------------------------------------------------------------------------------------------------------------------------------------------------------------------------------------------------------|--------------------------------------|------------------|-------|
|  |                                                                                |                                                                                                                                                                                                                | DRAWN: C.B                           | DATE: JAN. 01/20 | 19    |
|  |                                                                                |                                                                                                                                                                                                                | CHECKED:                             | DATE:            |       |
|  | EDAC INC<br>TORONTO, ONTARIO<br>CANADA<br>YOUR CONNECTION TO QUALITY & SERVICE | THESE DRAWINGS AND SPECIFICATIONS<br>ARE THE PROPERTY OF EDAC INC.,AND<br>SHALL NOT BE REPRODUCED,OR COPIED<br>OR USED AS THE BASIS FOR THE<br>MANUFACTURE OR SALE OF APPARATUS<br>WITHOUT WRITTEN PERMISSION. | SCALE: (IN C.A.D. 1:1)               | SHEET 1 OF       | 2     |
|  |                                                                                |                                                                                                                                                                                                                | DRAWING NUMBER: 630-17W2650-3T3      |                  | ISSUE |
|  |                                                                                |                                                                                                                                                                                                                | PART NUMBER: 630-17W                 | 2650-3T3         | 1     |