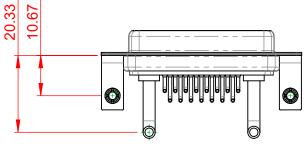

**INSULATOR RESISTANCE:** DIELECTRIC WITHSTANDING VOLTAGE: 5000MΩ min.

1000V AC rms

|  | COMBINATION D-SUB                                                              |                                                                                                                                                                                                                | SW REFERENCE NO.: 630 COMBO ASSEMBLY |                  |       |
|--|--------------------------------------------------------------------------------|----------------------------------------------------------------------------------------------------------------------------------------------------------------------------------------------------------------|--------------------------------------|------------------|-------|
|  |                                                                                |                                                                                                                                                                                                                | DRAWN: C.B                           | DATE: JAN. 01/20 | 19    |
|  |                                                                                |                                                                                                                                                                                                                | CHECKED:                             | DATE:            |       |
|  | EDAC INC<br>TORONTO, ONTARIO<br>CANADA<br>YOUR CONNECTION TO QUALITY & SERVICE | THESE DRAWINGS AND SPECIFICATIONS<br>ARE THE PROPERTY OF EDAC INC.,AND<br>SHALL NOT BE REPRODUCED,OR COPIED<br>OR USED AS THE BASIS FOR THE<br>MANUFACTURE OR SALE OF APPARATUS<br>WITHOUT WRITTEN PERMISSION. | SCALE: (IN C.A.D. 1:1)               | SHEET 1 OF       | 2     |
|  |                                                                                |                                                                                                                                                                                                                | DRAWING NUMBER: 630-17W2650-3T3      |                  | ISSUE |
|  |                                                                                |                                                                                                                                                                                                                | PART NUMBER: 630-17W                 | 2650-3T3         | 1     |