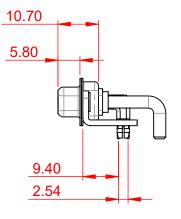

**INSULATOR RESISTANCE:** DIELECTRIC WITHSTANDING VOLTAGE: 5000MΩ min.

1000V AC rms

|  | COMBINATION D-SUB                                                              |                                                                                                                                                                                                                | SW REFERENCE NO.: 630 COMBO ASSEMBLY |                  |       |
|--|--------------------------------------------------------------------------------|----------------------------------------------------------------------------------------------------------------------------------------------------------------------------------------------------------------|--------------------------------------|------------------|-------|
|  |                                                                                |                                                                                                                                                                                                                | DRAWN: C.B                           | DATE: JAN. 01/20 | 19    |
|  |                                                                                |                                                                                                                                                                                                                | CHECKED:                             | DATE:            |       |
|  | EDAC INC<br>TORONTO, ONTARIO<br>CANADA<br>YOUR CONNECTION TO QUALITY & SERVICE | THESE DRAWINGS AND SPECIFICATIONS<br>ARE THE PROPERTY OF EDAC INC.,AND<br>SHALL NOT BE REPRODUCED,OR COPIED<br>OR USED AS THE BASIS FOR THE<br>MANUFACTURE OR SALE OF APPARATUS<br>WITHOUT WRITTEN PERMISSION. | SCALE: (IN C.A.D. 1:1)               | SHEET 1 OF       | 2     |
|  |                                                                                |                                                                                                                                                                                                                | DRAWING NUMBER: 630-17W2650-3T3      |                  | ISSUE |
|  |                                                                                |                                                                                                                                                                                                                | PART NUMBER: 630-17W                 | 2650-3T3         | 1     |