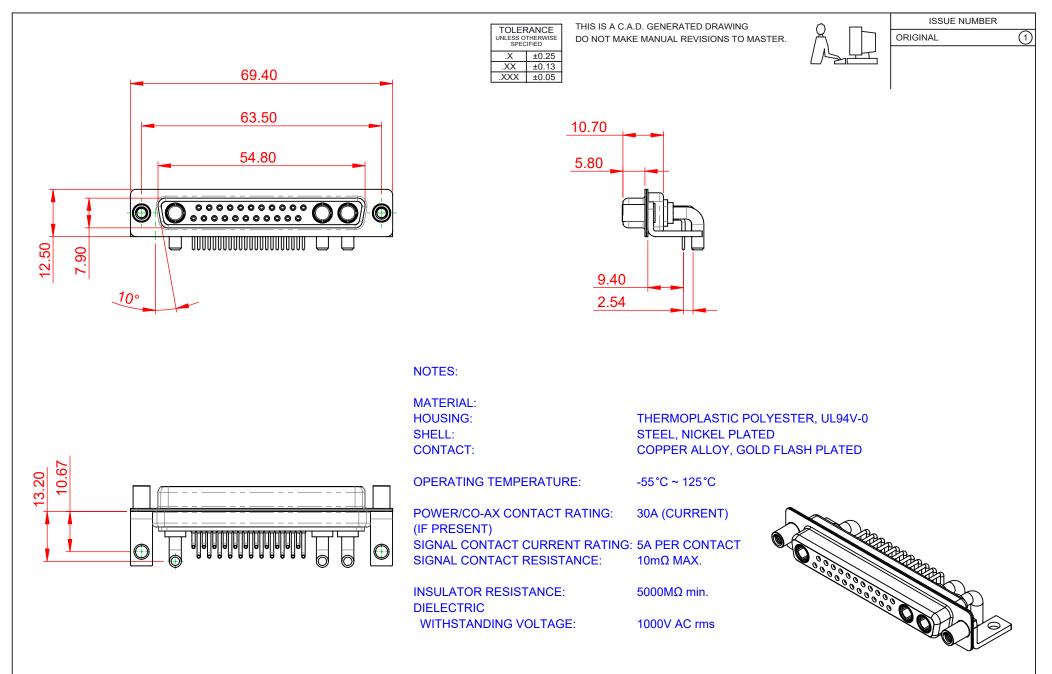

| COMBINATION D-SUB |                                                                                                                                                                                                                | SW REFERENCE NO.: 630 COMBO ASSEMBLY |                  |       |
|-------------------|----------------------------------------------------------------------------------------------------------------------------------------------------------------------------------------------------------------|--------------------------------------|------------------|-------|
|                   |                                                                                                                                                                                                                | DRAWN: C.B                           | DATE: JAN. 01/20 | 19    |
|                   |                                                                                                                                                                                                                | CHECKED:                             | DATE:            |       |
|                   | THESE DRAWINGS AND SPECIFICATIONS<br>ARE THE PROPERTY OF EDAC INC.,AND<br>SHALL NOT BE REPRODUCED,OR COPIED<br>OR USED AS THE BASIS FOR THE<br>MANUFACTURE OR SALE OF APPARATUS<br>WITHOUT WRITTEN PERMISSION. | SCALE: (IN C.A.D. 1:1)               | SHEET 1 OF       | 2     |
|                   |                                                                                                                                                                                                                | DRAWING NUMBER: 630-25W3240-3NE      |                  | ISSUE |
|                   |                                                                                                                                                                                                                | PART NUMBER: 630-25W                 | 3240-3NE         | 1     |