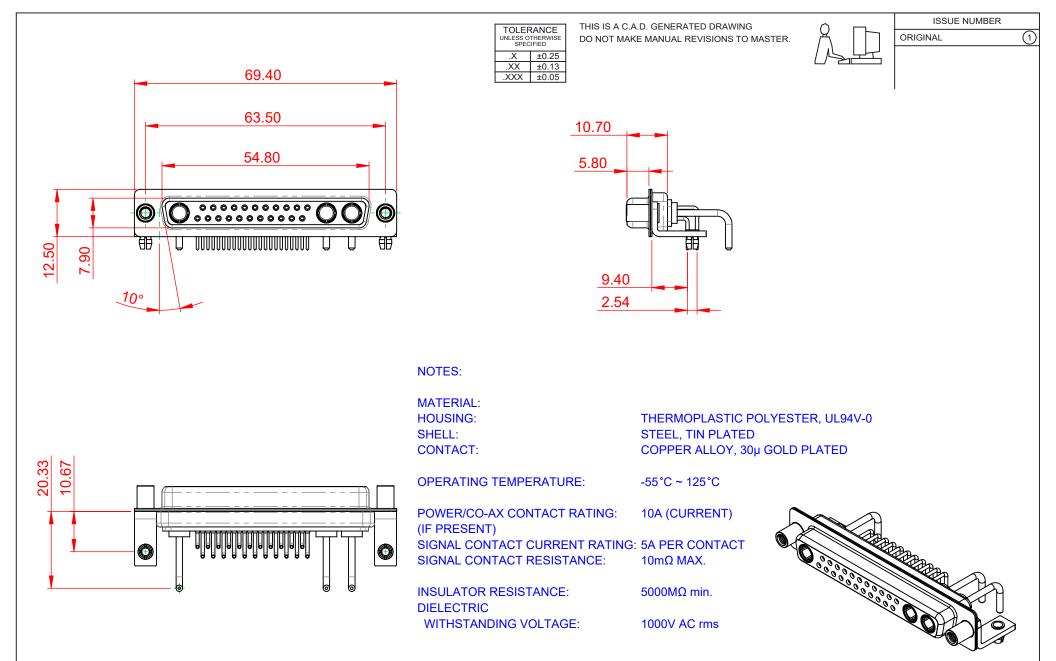

|                    |                                        |                                                                                                                                                                                                                |                              | SW REFERENCE NO.: 630 COMBO ASSEMBLY |          |                    |       |  |
|--------------------|----------------------------------------|----------------------------------------------------------------------------------------------------------------------------------------------------------------------------------------------------------------|------------------------------|--------------------------------------|----------|--------------------|-------|--|
|                    |                                        |                                                                                                                                                                                                                |                              | DRAWN: C.B                           |          | DATE: JAN. 01/2019 |       |  |
|                    |                                        |                                                                                                                                                                                                                |                              | CHECKED:                             |          | DATE:              |       |  |
|                    | EDAC INC<br>TORONTO, ONTARIO<br>CANADA | THESE DRAWINGS AND SPECIFICATIONS<br>ARE THE PROPERTY OF EDAC INC.,AND<br>SHALL NOT BE REPRODUCED,OR COPIED<br>OR USED AS THE BASIS FOR THE<br>MANUFACTURE OR SALE OF APPARATUS<br>WITHOUT WRITTEN PERMISSION. | SCALE: (                     | (IN C.A.D. 1:1)                      | SHEET 1  | OF                 | 2     |  |
|                    |                                        |                                                                                                                                                                                                                | DRAWING NUMBER: 630-25W3     |                                      | 3650-1TD |                    | ISSUE |  |
| YOUR CONNECTION TO | QUALITY & SERVICE                      |                                                                                                                                                                                                                | PART NUMBER: 630-25W3650-1TD |                                      |          | 1                  |       |  |