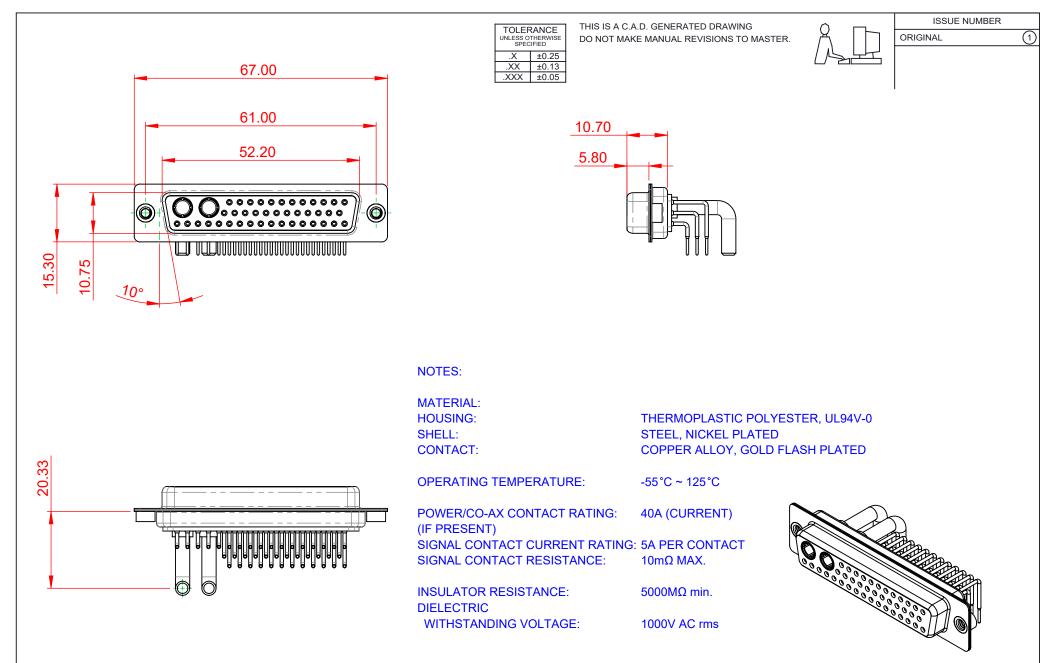

|                    | COMBINATION D-SUB          |                                                                                                                                                                                                                |                                 | SW REFERENCE NO.: 630 COMBO ASSEMBLY |           |                    |  |
|--------------------|----------------------------|----------------------------------------------------------------------------------------------------------------------------------------------------------------------------------------------------------------|---------------------------------|--------------------------------------|-----------|--------------------|--|
|                    |                            |                                                                                                                                                                                                                |                                 | DRAWN: C.B                           |           | DATE: JAN. 01/2019 |  |
|                    |                            |                                                                                                                                                                                                                |                                 | CHECKED:                             |           | DATE:              |  |
|                    | EDAC INC                   | THESE DRAWINGS AND SPECIFICATIONS<br>ARE THE PROPERTY OF EDAC INC.,AND<br>SHALL NOT BE REPRODUCED,OR COPIED<br>OR USED AS THE BASIS FOR THE<br>MANUFACTURE OR SALE OF APPARATUS<br>WITHOUT WRITTEN PERMISSION. | SCALE: (II                      | N C.A.D. 1:1)                        | SHEET 1 C | F 2                |  |
|                    | TORONTO, ONTARIO<br>CANADA |                                                                                                                                                                                                                | DRAWING NUMBER: 630-43W2250-4N2 |                                      | ISSUE     |                    |  |
| YOUR CONNECTION TO | QUALITY & SERVICE          |                                                                                                                                                                                                                | PART NUMBER: 630-43W2250-4N2    |                                      | 1         |                    |  |