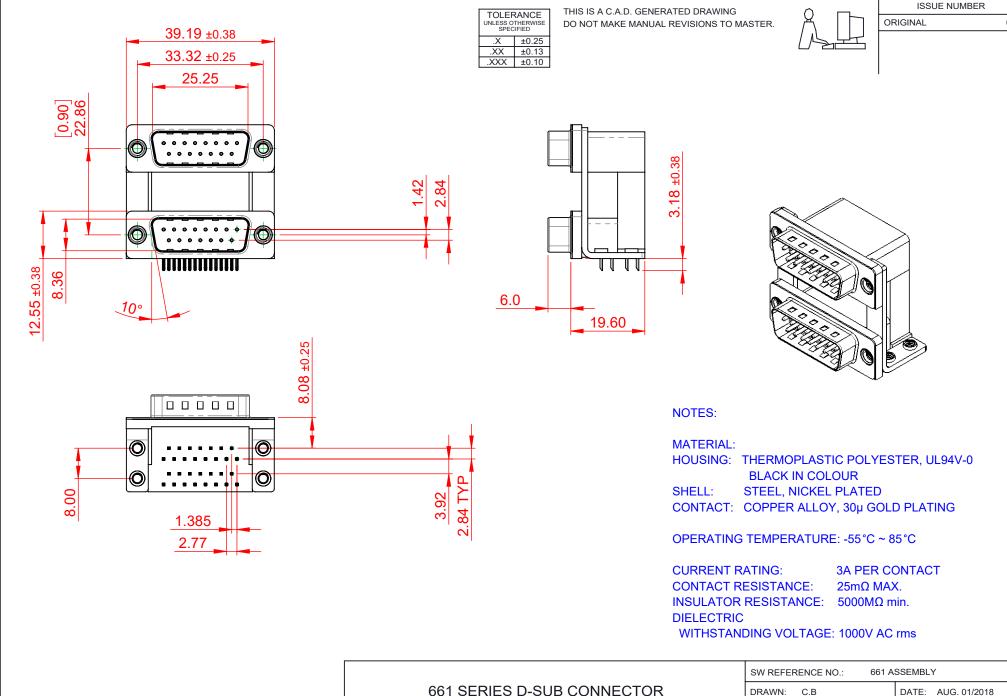

THIS SERIES FULLY CONFORMS TO THE EUROPEAN UNION DIRECTIVES 2011/65/EU FOR RoHS COMPLIANCY.

EDAC INC TORONTO, ONTARIO CANADA

THESE DRAWINGS AND SPECIFICATIONS ARE THE PROPERTY OF EDAC INC..AND SHALL NOT BE REPRODUCED,OR COPIED OR USED AS THE BASIS FOR THE MANUFACTURE OR SALE OF APPARATUS WITHOUT WRITTEN PERMISSION.

DRAWING NUMBER: 661-015-664-05C ISSUE PART NUMBER: 661-015-664-05C