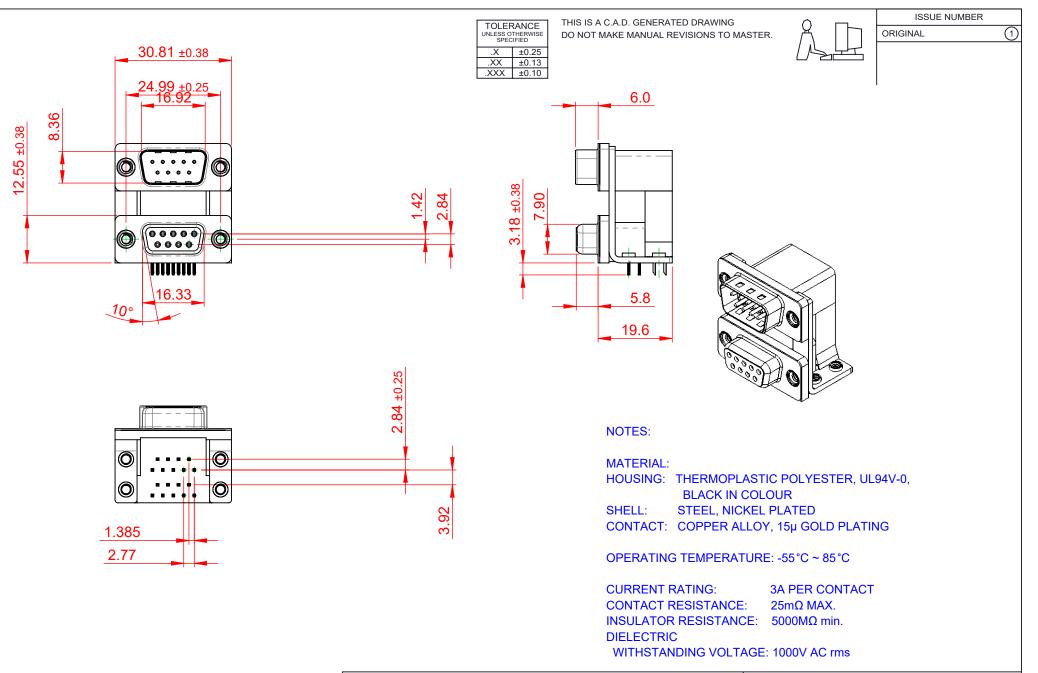

|        | 663 SERIES D-SUB CONNECTOR           |                                                                                                                                                                                                                | SW REFERENCE NO.: 663 ASSEMBLY  |                  |       |
|--------|--------------------------------------|----------------------------------------------------------------------------------------------------------------------------------------------------------------------------------------------------------------|---------------------------------|------------------|-------|
|        |                                      |                                                                                                                                                                                                                | DRAWN: C.B                      | DATE: AUG. 01/20 | )18   |
|        |                                      |                                                                                                                                                                                                                | CHECKED:                        | DATE:            |       |
| YOUR C | EDAC INC                             | THESE DRAWINGS AND SPECIFICATIONS<br>ARE THE PROPERTY OF EDAC INC.,AND<br>SHALL NOT BE REPRODUCED,OR COPIED<br>OR USED AS THE BASIS FOR THE<br>MANUFACTURE OR SALE OF APPARATUS<br>WITHOUT WRITTEN PERMISSION. | SCALE: (IN C.A.D. 1:1)          | SHEET 1 OF       | 1     |
|        | TORONTO, ONTARIO<br>CANADA           |                                                                                                                                                                                                                | DRAWING NUMBER: 663-009-364-055 |                  | ISSUE |
|        | YOUR CONNECTION TO QUALITY & SERVICE |                                                                                                                                                                                                                | PART NUMBER: 663-009-3          | 364-055          | 1     |

THIS SERIES FULLY CONFORMS TO THE EUROPEAN UNION DIRECTIVES 2011/65/EU FOR R₀HS COMPLIANCY.