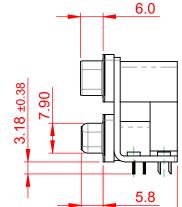

THIS IS A C.A.D. GENERATED DRAWING DO NOT MAKE MANUAL REVISIONS TO MASTER.

**ISSUE NUMBER** ORIGINAL (1)

NOTES:

MATERIAL:

HOUSING: THERMOPLASTIC POLYESTER, UL94V-0, **BLACK IN COLOUR** SHELL: STEEL, NICKEL PLATED CONTACT: COPPER ALLOY, 30µ GOLD PLATING

OPERATING TEMPERATURE: -55°C ~ 85°C

**CURRENT RATING: 3A PER CONTACT** CONTACT RESISTANCE:  $25m\Omega$  MAX. INSULATOR RESISTANCE: 5000MΩ min. DIELECTRIC WITHSTANDING VOLTAGE: 1000V AC rms

|  |                                                                                | SW REFERENCE NO.: 663 ASSEMBLY                                                                                                                                                                                 |                                 |                  |       |
|--|--------------------------------------------------------------------------------|----------------------------------------------------------------------------------------------------------------------------------------------------------------------------------------------------------------|---------------------------------|------------------|-------|
|  | 663 SERIES D-SUB CONNECTOR                                                     |                                                                                                                                                                                                                | DRAWN: C.B                      | DATE: AUG. 01/20 | 018   |
|  |                                                                                |                                                                                                                                                                                                                | CHECKED:                        | DATE:            |       |
|  | EDAC INC<br>TORONTO, ONTARIO<br>CANADA<br>YOUR CONNECTION TO QUALITY & SERVICE | THESE DRAWINGS AND SPECIFICATIONS<br>ARE THE PROPERTY OF EDAC INC.,AND<br>SHALL NOT BE REPRODUCED,OR COPIED<br>OR USED AS THE BASIS FOR THE<br>MANUFACTURE OR SALE OF APPARATUS<br>WITHOUT WRITTEN PERMISSION. | SCALE: (IN C.A.D. 1:1)          | SHEET 1 OF       | 1     |
|  |                                                                                |                                                                                                                                                                                                                | DRAWING NUMBER: 663-015-664-052 |                  | ISSUE |
|  |                                                                                |                                                                                                                                                                                                                | PART NUMBER: 663-015-6          | 664-052          | 1     |