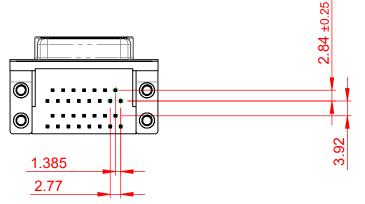

THIS IS A C.A.D. GENERATED DRAWING DO NOT MAKE MANUAL REVISIONS TO MASTER.

**ISSUE NUMBER** ORIGINAL (1)

NOTES:

MATERIAL:

HOUSING: THERMOPLASTIC POLYESTER, UL94V-0, **BLACK IN COLOUR** SHELL: STEEL, NICKEL PLATED CONTACT: COPPER ALLOY, 30µ GOLD PLATING

OPERATING TEMPERATURE: -55°C ~ 85°C

**CURRENT RATING: 3A PER CONTACT** CONTACT RESISTANCE:  $25m\Omega$  MAX. INSULATOR RESISTANCE: 5000MΩ min. DIELECTRIC WITHSTANDING VOLTAGE: 1000V AC rms

|  |                                                                                | SW REFERENCE NO.: 663 ASSEMBLY                                                                                                                                                                                 |                                 |                  |       |
|--|--------------------------------------------------------------------------------|----------------------------------------------------------------------------------------------------------------------------------------------------------------------------------------------------------------|---------------------------------|------------------|-------|
|  | 663 SERIES D-SUB CONNECTOR                                                     |                                                                                                                                                                                                                | DRAWN: C.B                      | DATE: AUG. 01/20 | 018   |
|  |                                                                                |                                                                                                                                                                                                                | CHECKED:                        | DATE:            |       |
|  | EDAC INC<br>TORONTO, ONTARIO<br>CANADA<br>YOUR CONNECTION TO QUALITY & SERVICE | THESE DRAWINGS AND SPECIFICATIONS<br>ARE THE PROPERTY OF EDAC INC.,AND<br>SHALL NOT BE REPRODUCED,OR COPIED<br>OR USED AS THE BASIS FOR THE<br>MANUFACTURE OR SALE OF APPARATUS<br>WITHOUT WRITTEN PERMISSION. | SCALE: (IN C.A.D. 1:1)          | SHEET 1 OF       | 1     |
|  |                                                                                |                                                                                                                                                                                                                | DRAWING NUMBER: 663-015-664-052 |                  | ISSUE |
|  |                                                                                |                                                                                                                                                                                                                | PART NUMBER: 663-015-6          | 664-052          | 1     |