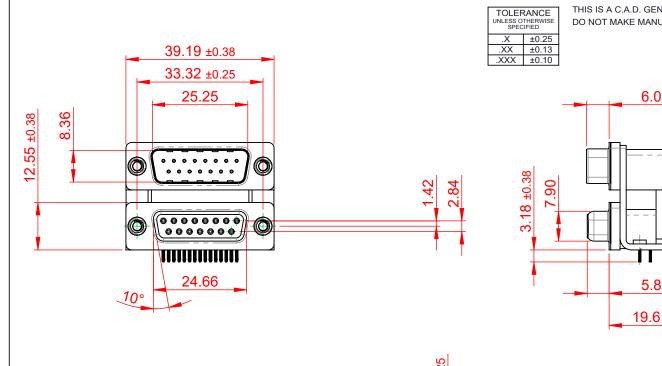

THIS IS A C.A.D. GENERATED DRAWING DO NOT MAKE MANUAL REVISIONS TO MASTER.

**ISSUE NUMBER** ORIGINAL (1)

NOTES:

MATERIAL:

HOUSING: THERMOPLASTIC POLYESTER, UL94V-0, **BLACK IN COLOUR** SHELL: STEEL, NICKEL PLATED CONTACT: COPPER ALLOY, 30µ GOLD PLATING

OPERATING TEMPERATURE: -55°C ~ 85°C

**CURRENT RATING: 3A PER CONTACT** CONTACT RESISTANCE:  $25m\Omega$  MAX. INSULATOR RESISTANCE: 5000MΩ min. DIELECTRIC WITHSTANDING VOLTAGE: 1000V AC rms

|  |                                                                                | SW REFERENCE NO.: 663 ASSEMBLY                                                                                                                                                                                 |                                 |                  |       |
|--|--------------------------------------------------------------------------------|----------------------------------------------------------------------------------------------------------------------------------------------------------------------------------------------------------------|---------------------------------|------------------|-------|
|  | 663 SERIES D-SUB CONNECTOR                                                     |                                                                                                                                                                                                                | DRAWN: C.B                      | DATE: AUG. 01/20 | 018   |
|  |                                                                                |                                                                                                                                                                                                                | CHECKED:                        | DATE:            |       |
|  | EDAC INC<br>TORONTO, ONTARIO<br>CANADA<br>YOUR CONNECTION TO QUALITY & SERVICE | THESE DRAWINGS AND SPECIFICATIONS<br>ARE THE PROPERTY OF EDAC INC.,AND<br>SHALL NOT BE REPRODUCED,OR COPIED<br>OR USED AS THE BASIS FOR THE<br>MANUFACTURE OR SALE OF APPARATUS<br>WITHOUT WRITTEN PERMISSION. | SCALE: (IN C.A.D. 1:1)          | SHEET 1 OF       | 1     |
|  |                                                                                |                                                                                                                                                                                                                | DRAWING NUMBER: 663-015-664-052 |                  | ISSUE |
|  |                                                                                |                                                                                                                                                                                                                | PART NUMBER: 663-015-6          | 664-052          | 1     |

THIS SERIES FULLY CONFORMS TO THE EUROPEAN UNION DIRECTIVES 2011/65/EU FOR RoHS COMPLIANCY.