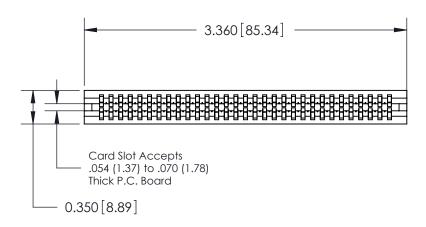

745 Series Ultra-Mate Card Edge Connector - Press Fit
Part Number: 745-062-540-206

EDAC INC
TORONTO, ONTARIO
CANADA
YOUR CONNECTION TO QUALITY & SERVICE

TORONTO, WITHOUT WRITTEN PERMISSION.

THESE DRAWINGS AND SPECIFICATIONS
ARE THE PROPERTY OF EDAC INC.,AND
SHALL NOT BE REPRODUCED,OR COPIED
OR USED AS THE BASIS FOR THE
MANUFACTURE OR SALE OF APPARATUS
WITHOUT WRITTEN PERMISSION.