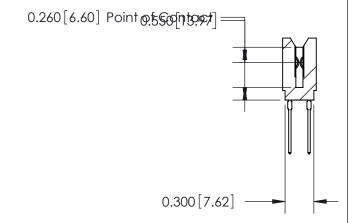

THIS IS A C.A.D. GENERATED DRAWING DO NOT MAKE MANUAL REVISIONS TO MASTER.

ISSUE NUMBER

ORIGINAL

Contact Information
540-Wire Wrap, Regular Point - Tail LG.=.560(14.22)
.100" (2.54mm) Contact Spacing x .200" (5.08mm) Row Spacing

745 Series Ultra-Mate Card Edge Connector - Press Fit
Part Number: 745-062-540-206

EDAC INC
TORONTO, ONTARIO
CANADA
YOUR CONNECTION TO QUALITY & SERVICE

TORONTO, WITHOUT WRITTEN PERMISSION.

THESE DRAWINGS AND SPECIFICATIONS
ARE THE PROPERTY OF EDAC INC.,AND
SHALL NOT BE REPRODUCED,OR COPIED
OR USED AS THE BASIS FOR THE
MANUFACTURE OR SALE OF APPARATUS
WITHOUT WRITTEN PERMISSION.