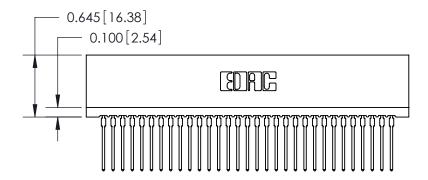

THIS IS A C.A.D. GENERATED DRAWING DO NOT MAKE MANUAL REVISIONS TO MASTER.

ISSUE NUMBER

ORIGINAL

Contact Information
540-Wire Wrap, Regular Point - Tail LG.=.560(14.22)
.100" (2.54mm) Contact Spacing x .200" (5.08mm) Row Spacing

745 Series Ultra-Mate Card Edge Connector - Press Fit
Part Number: 745-062-540-206

EDAC INC
TORONTO, ONTARIO
CANADA
YOUR CONNECTION TO QUALITY & SERVICE

TORONTO, WITHOUT WRITTEN PERMISSION.

THESE DRAWINGS AND SPECIFICATIONS
ARE THE PROPERTY OF EDAC INC.,AND
SHALL NOT BE REPRODUCED,OR COPIED
OR USED AS THE BASIS FOR THE
MANUFACTURE OR SALE OF APPARATUS
WITHOUT WRITTEN PERMISSION.