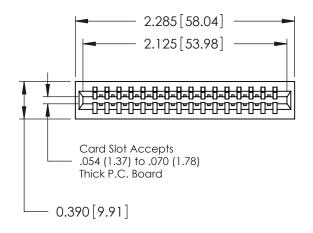

0.290 [7.37] Point of Contact -0.515[13.08] Card Slot — 0.340[8.64] -

| 746 Series Ultra-Mate Card Edge Connector - Press Fit |                             |                                                                                                                                                                                                   |                | ACAD REFERENCE NO. |                 | 746-ENG MASTER |  |
|-------------------------------------------------------|-----------------------------|---------------------------------------------------------------------------------------------------------------------------------------------------------------------------------------------------|----------------|--------------------|-----------------|----------------|--|
| ŭ                                                     |                             |                                                                                                                                                                                                   | DRAWN:         | J.LEE              | DATE: AUG 20/09 |                |  |
| Part Number: 746-016-541-101                          |                             |                                                                                                                                                                                                   | CHECKED:       |                    | DATE:           |                |  |
| YOUR CONNECTION TO                                    | EDAC INC                    | THESE DRAWINGS AND SPECIFICATIONS ARE THE PROPERTY OF EDAC INC., AND SHALL NOT BE REPRODUCED, OR COPIED OR USED AS THE BASIS FOR THE MANUFACTURE OR SALE OF APPARATUS WITHOUT WRITTEN PERMISSION. | SCALE:         |                    | SHEET 1 OF 1    |                |  |
|                                                       | TORONTO, ONTARIO            |                                                                                                                                                                                                   | DRAWING NUMBER |                    |                 | ISSUE          |  |
|                                                       | CANADA<br>QUALITY & SERVICE |                                                                                                                                                                                                   | 746-ENG MASTER |                    |                 | 1              |  |