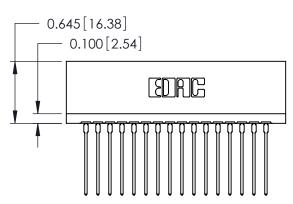

THIS IS A C.A.D. GENERATED DRAWING DO NOT MAKE MANUAL REVISIONS TO MASTER.

ORIGINAL

Contact Information
541-Wire Wrap, Regular Point - Tail LG.=.750(19.05)
.125" (3.18mm) Contact Spacing x .250" (6.35mm) Row Spacing