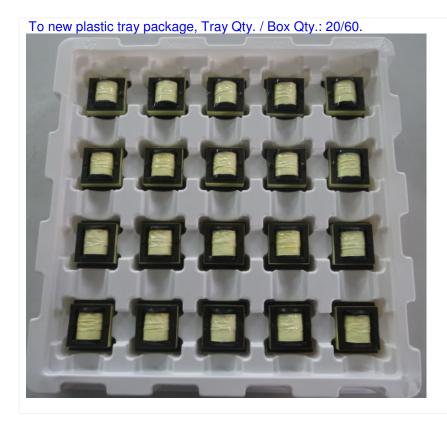

## Description and Purpose of Change(s):

Change packaging quantity in tray and box from TQ 32 / BQ 96 to TQ 20 / BQ 60. To better protect product and prevent bent terminals; reduce styrofoam waste.

## Impact on Form, Fit, Function, Quality or Reliability:

Packaging method will change from Styrofoam to plastic tray. Part orientation in tray will change from terminals up to terminals down. Tray Qty. / Box Qty. will change from 32/96 to 20/60.