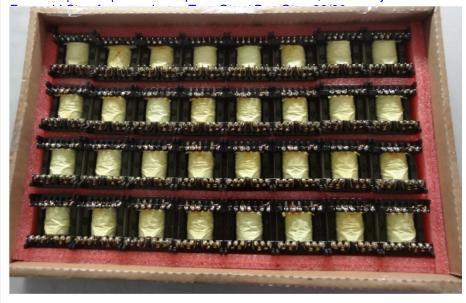

## Description and Purpose of Change(s):

Change packaging quantity in tray and box from TQ 32 / BQ 96 to TQ 20 / BQ 60. To better protect product and prevent bent terminals; reduce styrofoam waste.

## Impact on Form, Fit, Function, Quality or Reliability:

Packaging method will change from Styrofoam to plastic tray. Part orientation in tray will change from terminals up to terminals down. Tray Qty. / Box Qty. will change from 32/96 to 20/60.