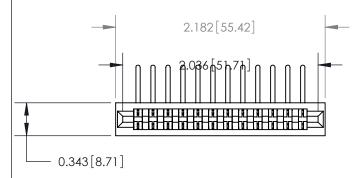

## **Contact Detail**

90 Degree Bend (Code 541 Contacts)

.156 [3.96] Contact Spacing x .200 [5.08] Row Spacing

**See Accompanying Page for:** 

**Contact Bend Details** 

| .175 [4.45] Point of Contact<br>(Measured from bottom of Card Slot) — |            |    |
|-----------------------------------------------------------------------|------------|----|
|                                                                       |            |    |
|                                                                       |            |    |
| Card Slot Accepts .054 [1.37]<br>to .070 [1.78] Thick P.C. Board      | SECTION A- | ·A |