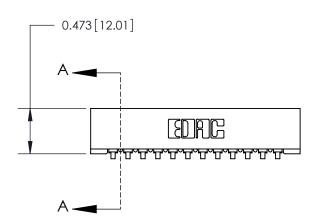

## **Contact Detail**

90 Degree Bend (Code 541 Contacts)

.156 [3.96] Contact Spacing x .200 [5.08] Row Spacing

**See Accompanying Page for:** 

**Contact Bend Details** 

| .175 [4.45] Point of Contact<br>(Measured from bottom of Card Slot) — |            |    |
|-----------------------------------------------------------------------|------------|----|
|                                                                       |            |    |
|                                                                       |            |    |
| Card Slot Accepts .054 [1.37]<br>to .070 [1.78] Thick P.C. Board      | SECTION A- | ·A |