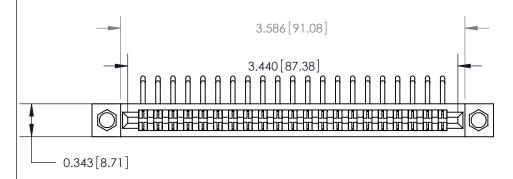

## **Contact Detail**

90 Degree Bend (Code 522 and 540 Contacts)

.156 [3.96] Contact Spacing x .200 [5.08] Row Spacing

**See Accompanying Page for:** 

**Contact Bend Details** 

807/857 Series High Temp Card Edge Connector Part Number: 807-042-559-208