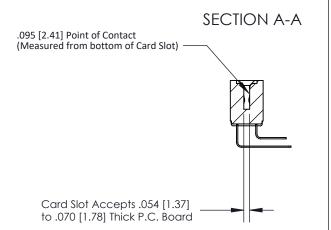

## **Contact Detail**

90 Degree Bend (Code 522 and 540 Contacts)

.156 [3.96] Contact Spacing x .200 [5.08] Row Spacing

**See Accompanying Page for:** 

**Contact Bend Details** 

807/857 Series High Temp Card Edge Connector Part Number: 807-042-559-208