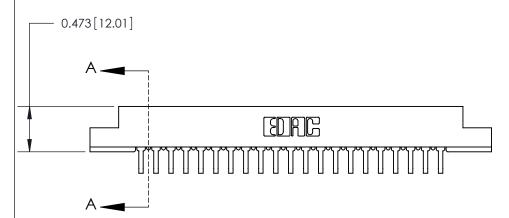

**Mounting Option** 

#4-40 Unified Threaded Inserts

## **Contact Detail**

90 Degree Bend (Code 522 and 540 Contacts)

.156 [3.96] Contact Spacing x .200 [5.08] Row Spacing

**See Accompanying Page for:** 

**Contact Bend Details** 

807/857 Series High Temp Card Edge Connector Part Number: 807-042-559-208