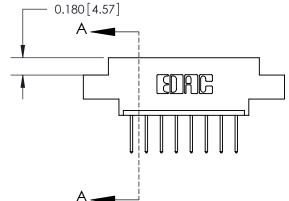

ORIGINAL (1)

ORIGINAL

| 833 Series High Temp Card Edge Connector<br>Contact Bend Detail                                                                                          |                                                                                                  | ACAD REFERENCE NO. | 833 ENC          | MASTER        |
|----------------------------------------------------------------------------------------------------------------------------------------------------------|--------------------------------------------------------------------------------------------------|--------------------|------------------|---------------|
|                                                                                                                                                          |                                                                                                  | DRAWN: J.LEE       | DATE: OCT. 14/09 |               |
|                                                                                                                                                          |                                                                                                  | CHECKED: DATE:     |                  |               |
| TORONTO, ONTARIO  ARE THE PROPERTY OF EDAC INC. AND SHALL NOT BE REPRODUCED, OR COPIE! OR USED AS THE BASIS FOR THE CANADA  OR USED AS THE BASIS FOR THE | THESE DRAWINGS AND SPECIFICATIONS                                                                | SCALE: NTS         | SHEET 2          | 2 <b>OF</b> 3 |
|                                                                                                                                                          | SHALL NOT BE REPRODUCED, OR COPIED OR USED AS THE BASIS FOR THE MANUFACTURE OR SALE OF APPARATUS | DRAWING NUMBER     |                  | ISSUE         |
|                                                                                                                                                          |                                                                                                  | 833 Assembly       |                  | 1             |