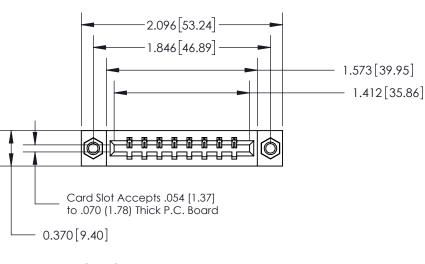

## **Contact Detail**

523-P.C. Tail .025 Sq.(0.64 Sq.) - Tail LG=.390(9.91)

.156 [3.96] Contact Spacing x .200 [5.08] Row Spacing

**See Accompanying Page for:** 

- **Bend Detail**
- **Mounting Options**

THIS IS A C.A.D. GENERATED DRAWING DO NOT MAKE MANUAL REVISIONS TO MASTER.

ORIGINAL

| 1/0/40/1 Daint of Countries   | SECTION A-A<br>0.388 [9.86]<br>Card Slot |
|-------------------------------|------------------------------------------|
| .160 [4.06] Point of Contact— |                                          |
|                               |                                          |

833 Series High Temp Card Edge Connector Part Number: 833-008-523-607

**EDAC INC** TORONTO, ONTARIO CANADA

THESE DRAWINGS AND SPECIFICATIONS ARE THE PROPERTY OF EDAC INC.,AND SHALL NOT BE REPRODUCED, OR COPIED OR USED AS THE BASIS FOR THE MANUFACTURE OR SALE OF APPARATUS WITHOUT WRITTEN PERMISSION.