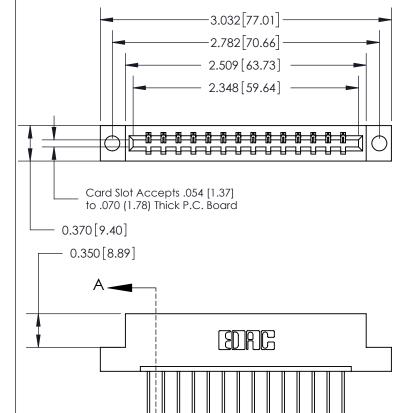

## **See Accompanying Page for:**

- **Bend Detail**
- **Mounting Options**

833 Series High Temp Card Edge Connector Part Number: 833-014-541-104

**EDAC INC** TORONTO, ONTARIO CANADA

THESE DRAWINGS AND SPECIFICATIONS ARE THE PROPERTY OF EDAC INC.,AND SHALL NOT BE REPRODUCED, OR COPIED OR USED AS THE BASIS FOR THE MANUFACTURE OR SALE OF APPARATUS WITHOUT WRITTEN PERMISSION.

| ACAD REFERENCE NO. | 833 ENG MASTER   |  |  |
|--------------------|------------------|--|--|
| DRAWN: J.LEE       | DATE: OCT. 14/09 |  |  |
| CHECKED:           | DATE:            |  |  |
| SCALE: NTS         | SHEET 1 OF 3     |  |  |
| DRAWING NUMBER     | ISSUE            |  |  |
| 833 Assembly       | 1                |  |  |