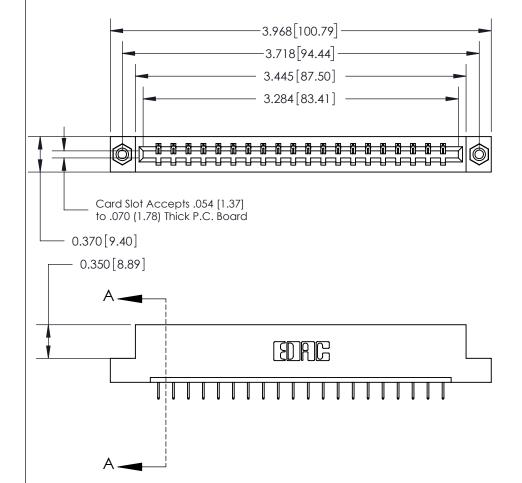

## **Contact Detail**

524-P.C. Tail .018 Sq.(0.46 Sq.) - Tail LG=.175(4.45)

.156 [3.96] Contact Spacing x .200 [5.08] Row Spacing

THIS IS A C.A.D. GENERATED DRAWING DO NOT MAKE MANUAL REVISIONS TO MASTER.

ORIGINAL

SECTION A-A 0.388 [9.86] Card Slot .160 [4.06] Point of Contact-

## See Accompanying Page for:

- **Bend Detail**
- **Mounting Options**

833 Series High Temp Card Edge Connector Part Number: 833-020-524-108

**EDAC INC** TORONTO, ONTARIO CANADA

THESE DRAWINGS AND SPECIFICATIONS ARE THE PROPERTY OF EDAC INC.,AND SHALL NOT BE REPRODUCED, OR COPIED OR USED AS THE BASIS FOR THE MANUFACTURE OR SALE OF APPARATUS WITHOUT WRITTEN PERMISSION.