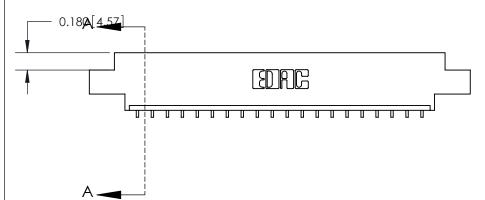

## **Contact Detail**

559-90 Degree Bend (Code 541 Contacts)

.156 [3.96] Contact Spacing x .200 [5.08] Row Spacing

THIS IS A C.A.D. GENERATED DRAWING DO NOT MAKE MANUAL REVISIONS TO MASTER.

ISSUE NUMBER ORIGINAL

SECTION A-A 0.388 [9.86] Card Slot .160 [4.06] Point of Contact-