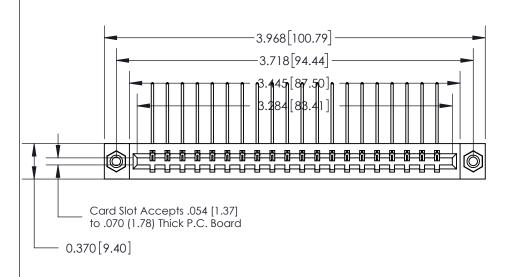

## **Contact Detail**

559-90 Degree Bend (Code 541 Contacts)

.156 [3.96] Contact Spacing x .200 [5.08] Row Spacing

THIS IS A C.A.D. GENERATED DRAWING DO NOT MAKE MANUAL REVISIONS TO MASTER.

ISSUE NUMBER ORIGINAL

SECTION A-A 0.388 [9.86] Card Slot .160 [4.06] Point of Contact-

## **See Accompanying Page for:**

- **Bend Detail**
- **Mounting Options**

833 Series High Temp Card Edge Connector Part Number: 833-020-559-608

**EDAC INC** TORONTO, ONTARIO CANADA

THESE DRAWINGS AND SPECIFICATIONS ARE THE PROPERTY OF EDAC INC.,AND SHALL NOT BE REPRODUCED, OR COPIED OR USED AS THE BASIS FOR THE MANUFACTURE OR SALE OF APPARATUS WITHOUT WRITTEN PERMISSION.