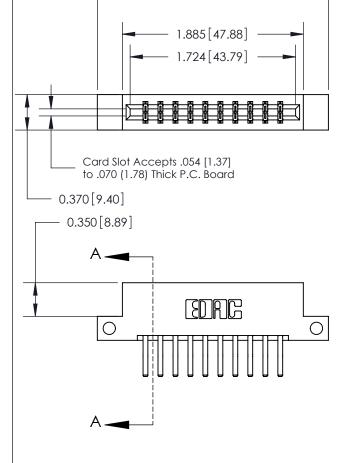

THIS IS A C.A.D. GENERATED DRAWING DO NOT MAKE MANUAL REVISIONS TO MASTER.

ORIGINAL

|                               | SECTION A-A |
|-------------------------------|-------------|
|                               | 0.388[9.86] |
| 1/0 [4 0/] Doint of Contact   | Card Slot   |
| .160 [4.06] Point of Contact— |             |
|                               |             |
|                               |             |
|                               |             |

833 Series High Temp Card Edge Connector Part Number: 833-020-560-212

**EDAC INC** TORONTO, ONTARIO CANADA

THESE DRAWINGS AND SPECIFICATIONS ARE THE PROPERTY OF EDAC INC.,AND SHALL NOT BE REPRODUCED, OR COPIED OR USED AS THE BASIS FOR THE MANUFACTURE OR SALE OF APPARATUS WITHOUT WRITTEN PERMISSION.