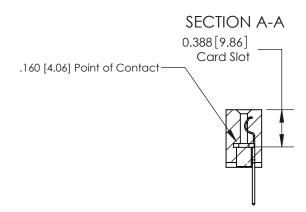

## 833 Series High Temp Card Edge Connector Part Number: 833-023-523-107

**Bend Detail Mounting Options** 

|                    | EDAC INC          |
|--------------------|-------------------|
|                    | TORONTO, ONTARIO  |
|                    | CANADA            |
| YOUR CONNECTION TO | QUALITY & SERVICE |

| ACAD REFERENCE NO. | 833 ENG MASTER   |  |  |
|--------------------|------------------|--|--|
| DRAWN: J.LEE       | DATE: OCT. 14/09 |  |  |
| CHECKED:           | DATE:            |  |  |
| SCALE: NTS         | SHEET 1 OF 3     |  |  |
| DRAWING NUMBER     | ISSUE            |  |  |
| 833 Assembly       | 1                |  |  |