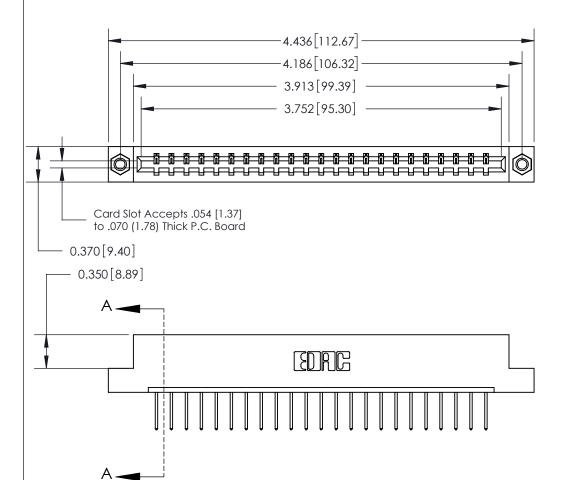

## 833 Series High Temp Card Edge Connector Part Number: 833-023-523-107

**Bend Detail Mounting Options** 

|                    | EDAC INC          |
|--------------------|-------------------|
|                    | TORONTO, ONTARIO  |
|                    | CANADA            |
| YOUR CONNECTION TO | QUALITY & SERVICE |

| ACAD REFERENCE NO. | 833 ENG MASTER   |  |  |
|--------------------|------------------|--|--|
| DRAWN: J.LEE       | DATE: OCT. 14/09 |  |  |
| CHECKED:           | DATE:            |  |  |
| SCALE: NTS         | SHEET 1 OF 3     |  |  |
| DRAWING NUMBER     | ISSUE            |  |  |
| 833 Assembly       | 1                |  |  |