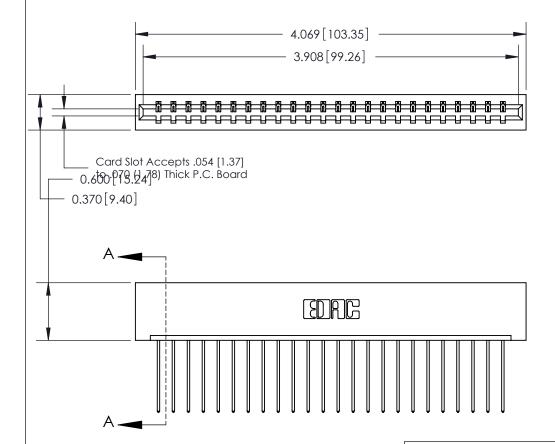

## **Contact Detail**

541-Wire Wrap .025 Sq.(0.64 Sq.) - Tail LG=.750(19.05)

.156 [3.96] Contact Spacing x .200 [5.08] Row Spacing

ISSUE NUMBER ORIGINAL

1

## See Accompanying Page for:

- **Bend Detail**
- **Mounting Options**

833 Series High Temp Card Edge Connector Part Number: 833-024-541-101

**EDAC INC** TORONTO, ONTARIO CANADA

THESE DRAWINGS AND SPECIFICATIONS ARE THE PROPERTY OF EDAC INC.,AND SHALL NOT BE REPRODUCED, OR COPIED OR USED AS THE BASIS FOR THE MANUFACTURE OR SALE OF APPARATUS WITHOUT WRITTEN PERMISSION.