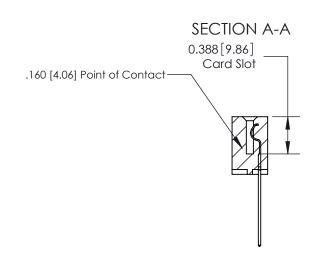

## See Accompanying Page for:

- **Bend Detail**
- **Mounting Options**

833 Series High Temp Card Edge Connector Part Number: 833-024-541-101

**EDAC INC** TORONTO, ONTARIO CANADA

THESE DRAWINGS AND SPECIFICATIONS ARE THE PROPERTY OF EDAC INC.,AND SHALL NOT BE REPRODUCED, OR COPIED OR USED AS THE BASIS FOR THE MANUFACTURE OR SALE OF APPARATUS WITHOUT WRITTEN PERMISSION.