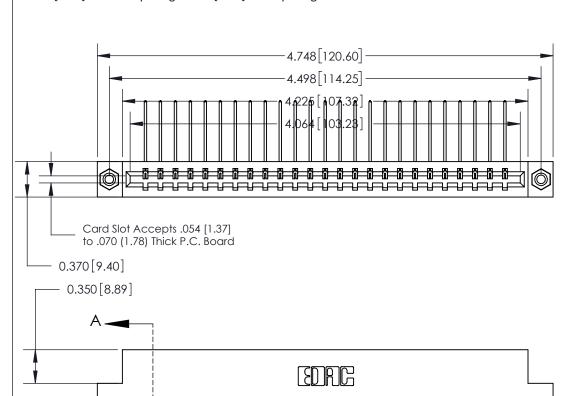

## **See Accompanying Page for:**

- **Bend Detail**
- **Mounting Options**

833 Series High Temp Card Edge Connector Part Number: 833-025-559-108

**EDAC INC** TORONTO, ONTARIO CANADA

THESE DRAWINGS AND SPECIFICATIONS ARE THE PROPERTY OF EDAC INC.,AND SHALL NOT BE REPRODUCED, OR COPIED OR USED AS THE BASIS FOR THE MANUFACTURE OR SALE OF APPARATUS WITHOUT WRITTEN PERMISSION.

| ACAD REFERENCE NO. | 833 ENG MASTER   |  |  |
|--------------------|------------------|--|--|
| DRAWN: J.LEE       | DATE: OCT. 14/09 |  |  |
| CHECKED:           | DATE:            |  |  |
| SCALE: NTS         | SHEET 1 OF 3     |  |  |
| DRAWING NUMBER     | ISSUE            |  |  |
| 833 Assembly       | 1                |  |  |