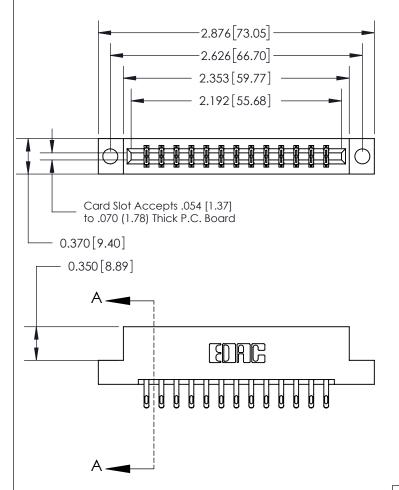

833 Series High Temp Card Edge Connector Part Number: 833-026-555-204

**EDAC INC** TORONTO, ONTARIO CANADA

THESE DRAWINGS AND SPECIFICATIONS ARE THE PROPERTY OF EDAC INC.,AND SHALL NOT BE REPRODUCED,OR COPIED OR USED AS THE BASIS FOR THE MANUFACTURE OR SALE OF APPARATUS WITHOUT WRITTEN PERMISSION.

| ACAD REFERENCE NO. | 833 ENG MASTER   |  |
|--------------------|------------------|--|
| DRAWN: J.LEE       | DATE: OCT. 14/09 |  |
| CHECKED:           | DATE:            |  |
| SCALE: NTS         | SHEET 1 OF 3     |  |
| DRAWING NUMBER     | ISSUE            |  |
| 833 Assembly       | 1                |  |