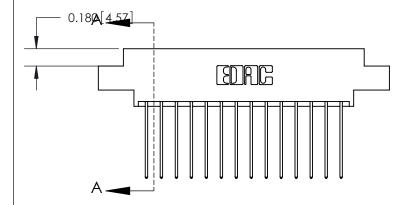

## **Contact Detail**

541-Wire Wrap .025 Sq.(0.64 Sq.) - Tail LG=.750(19.05) .156 [3.96] Contact Spacing x .200 [5.08] Row Spacing

**See Accompanying Page for:** 

- **Bend Detail**
- **Mounting Options**