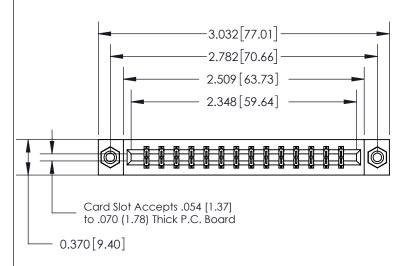

THIS IS A C.A.D. GENERATED DRAWING DO NOT MAKE MANUAL REVISIONS TO MASTER.

ISSUE NUMBER ORIGINAL

|                               | SECTION A-A<br>0.388 [9.86]<br>Card Slot |
|-------------------------------|------------------------------------------|
| .160 [4.06] Point of Contact— |                                          |
|                               |                                          |
|                               |                                          |

833 Series High Temp Card Edge Connector Part Number: 833-028-541-808

**EDAC INC** TORONTO, ONTARIO CANADA

THESE DRAWINGS AND SPECIFICATIONS ARE THE PROPERTY OF EDAC INC.,AND SHALL NOT BE REPRODUCED, OR COPIED OR USED AS THE BASIS FOR THE MANUFACTURE OR SALE OF APPARATUS WITHOUT WRITTEN PERMISSION.